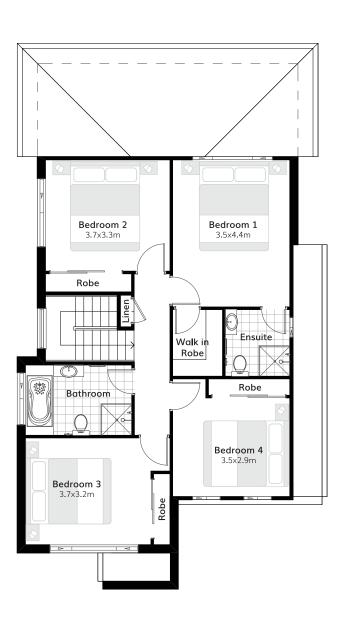

## Florencia 26

7

## Suitable for 10m frontage

House Size 9.1m x 15.7m

Ground Floor 109.69 m2

First Floor 88.91 m2

Garage 35.88 m<sup>2</sup>

Porch 2.43 m<sup>2</sup>

Al Fresco 8.42 m<sup>2</sup>

Total 245.33 m<sup>2</sup>