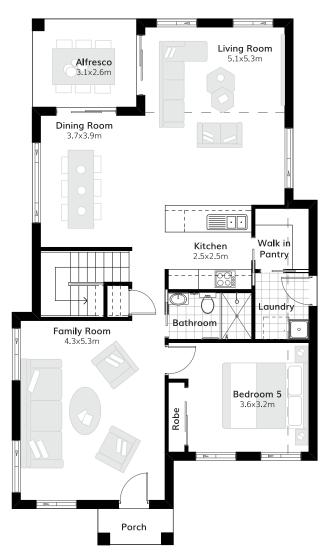

## Florencia 26

7

## Suitable for 10m frontage

House Size 9.1m x 15.7m

Ground Floor 109.69 m2

First Floor 88.91 m2

Garage 35.88 m<sup>2</sup>

Porch 2.43 m<sup>2</sup>

Al Fresco 8.42 m<sup>2</sup>

Total 245.33 m<sup>2</sup>