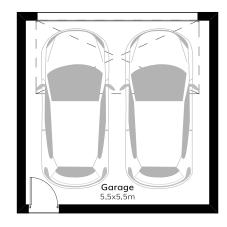

## Suitable for 10m frontage

House Size 9.1m x 15.7m

Ground Floor 109.69 m2

First Floor 88.91 m2

Garage 35.88 m<sup>2</sup>

Porch 2.43 m<sup>2</sup>

Al Fresco 8.42 m<sup>2</sup>

Total 245.33 m<sup>2</sup>