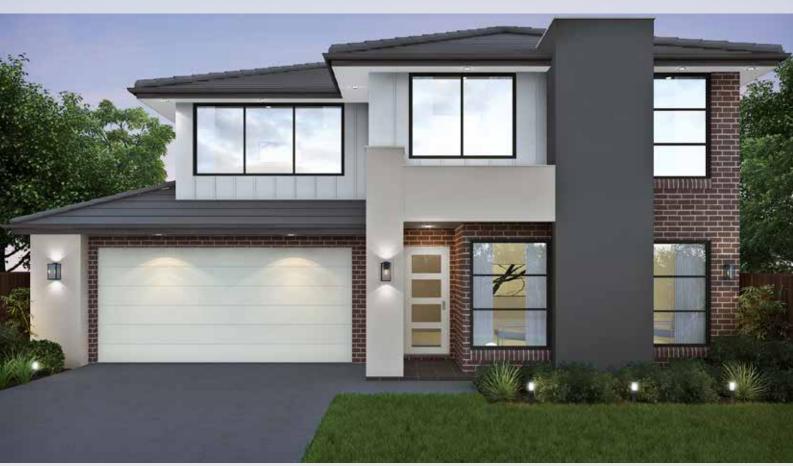

## Florencia 26

7

## Suitable for 10m frontage

House Size 9.1m x 15.7m

Ground Floor 109.69 m2

First Floor 88.91 m2

Garage 35.88 m<sup>2</sup>

Porch 2.43 m<sup>2</sup>

Al Fresco 8.42 m<sup>2</sup>

Total 245.33 m<sup>2</sup>