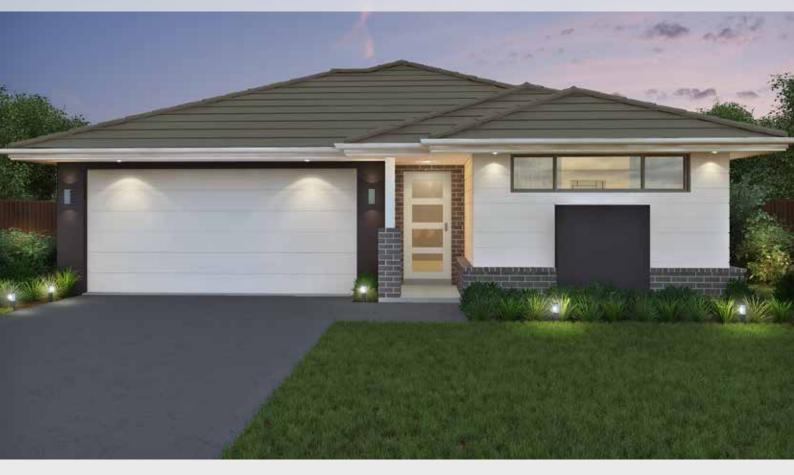

## Suitable for 15m frontage

House Size 13.1m x 22.4m

Ground Floor 233.39 m2

Garage 34.63 m<sup>2</sup>

Porch 4.13 m<sup>2</sup>

Alfresco 13.22 m<sup>2</sup>

Total 285.37 m<sup>2</sup>

Your new home can be customised to feature these other facades