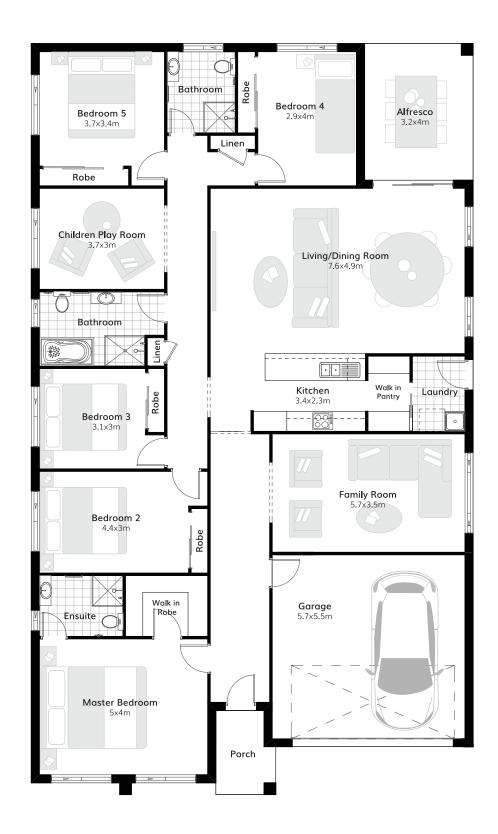

7

## Suitable for 15m frontage

House Size 13.1m x 22.4m

Ground Floor 233.39 m2

Garage 34.63 m<sup>2</sup>

Porch 4.13 m<sup>2</sup>

Alfresco 13.22 m<sup>2</sup>

Total 285.37 m<sup>2</sup>