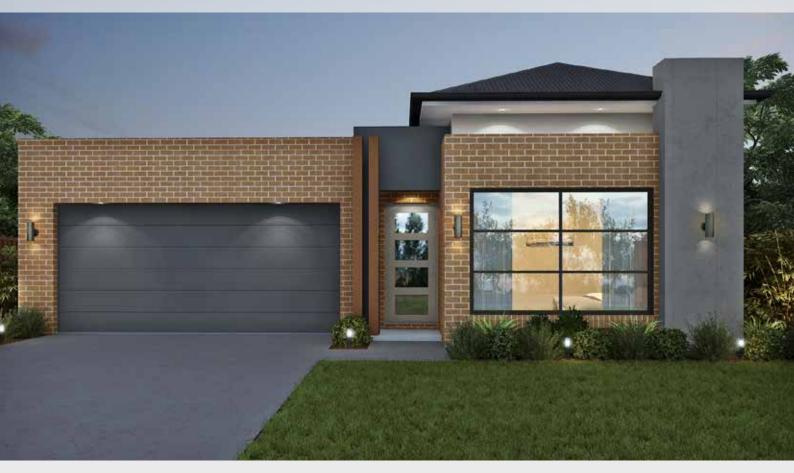

## Suitable for 15m frontage

House Size 12.8m x 21m

Ground Floor 132.71 m2

Garage 33.61 m2

Porch 3.81 m<sup>2</sup>

Alfresco 12.37 m<sup>2</sup>

Granny Flat 58.52 m2

Total 241.02 m<sup>2</sup>

Your new home can be customised to feature these other facades