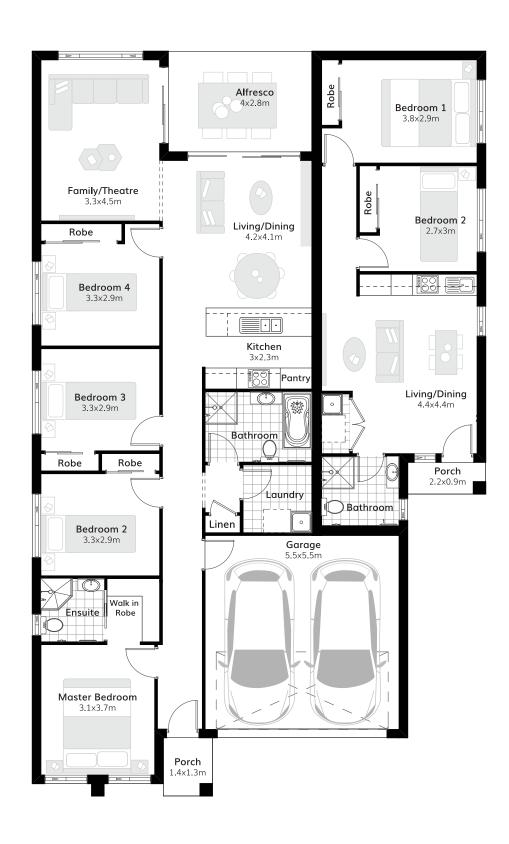

## Suitable for 15m frontage

House Size 12.8m x 21m

Ground Floor 132.71 m2

Garage 33.61 m2

Porch 3.81 m<sup>2</sup>

Alfresco 12.37 m<sup>2</sup>

Granny Flat 58.52 m2

Total 241.02 m<sup>2</sup>