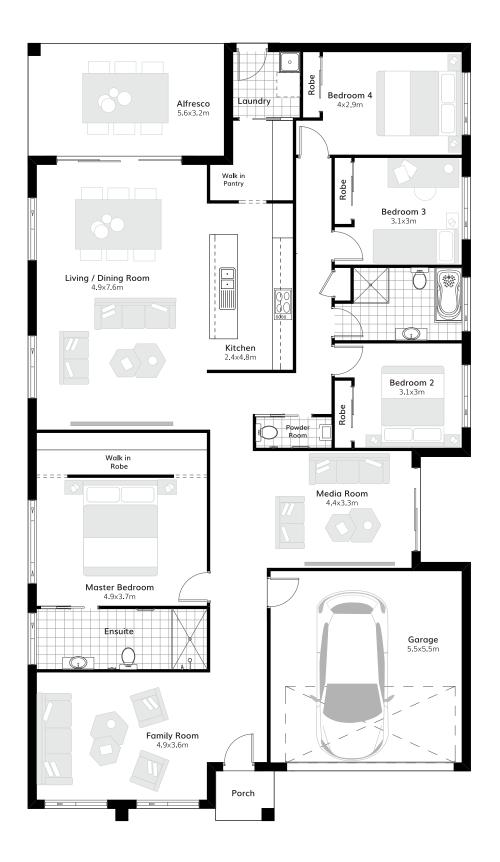

## Suitable for 10m frontage

|              | 9             |
|--------------|---------------|
| House Size   | 12.7m x 22.3m |
| Ground Floor | 215.38 m2     |
| Garage       | 33.41 m2      |
| Porch        | 2.40 m2       |
| Alfresco     | 18.29 m2      |
| Total        | 269.48 m2     |