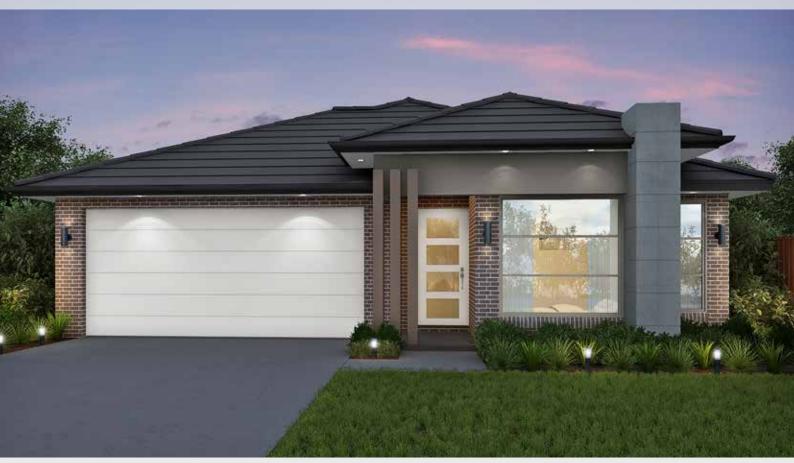

## Zariah 29

## Suitable for 10m frontage

|              | 9             |
|--------------|---------------|
| House Size   | 12.7m x 22.3m |
| Ground Floor | 215.38 m2     |
| Garage       | 33.41 m2      |
| Porch        | 2.40 m2       |
| Alfresco     | 18.29 m2      |
| Total        | 269.48 m2     |