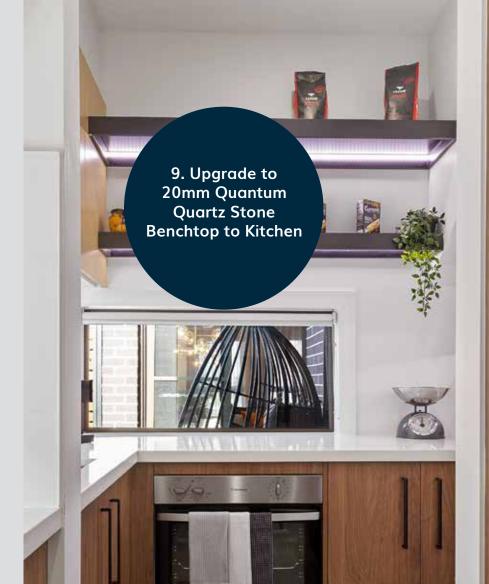

8. Plus a FREE upgrade to a Fisher and Paykel Dishwasher

11. Upgraded splashback from a choice of Glass, Subway or Mosiac Tiles from our hand picked Meridian Colour Studio Range

10. Choice of Chrome or Upgrade Black tapware to Kitchen, Bathrooms and Laundry area