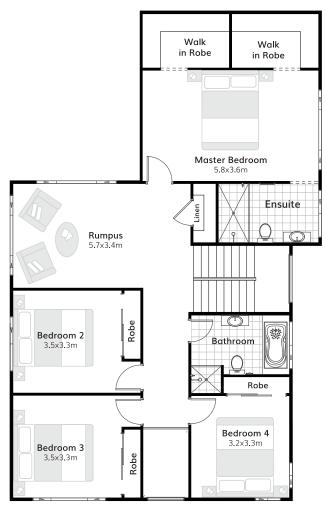

## Suitable for 14m frontage

House Size 11.8m x 17.5m

Ground Floor 132.42 m2

First Floor 133.24 m2

Garage 34.29 m2

Porch 1.81 m<sup>2</sup>

Al Fresco 14.05 m<sup>2</sup>

Total 315.81 m<sup>2</sup>