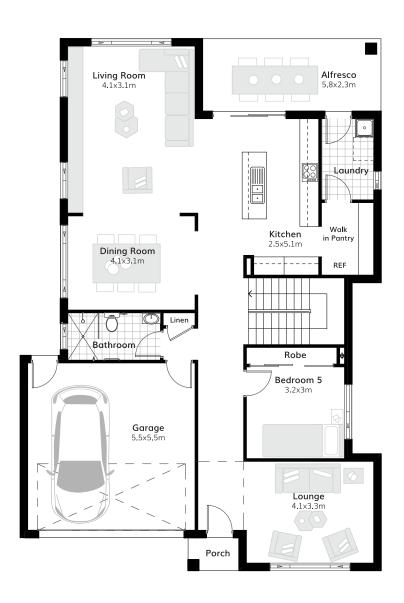

## Suitable for 14m frontage

House Size 11.8m x 17.5m

Ground Floor 132.42 m2

First Floor 133.24 m2

Garage 34.29 m2

Porch 1.81 m<sup>2</sup>

Al Fresco 14.05 m<sup>2</sup>

Total 315.81 m<sup>2</sup>