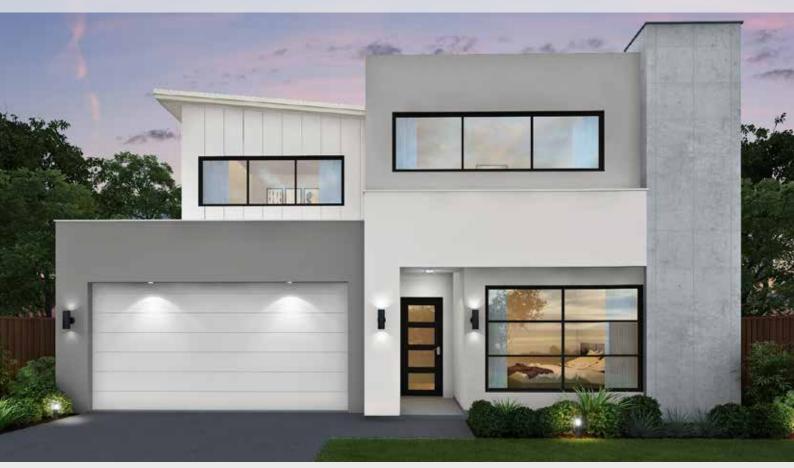

## Suitable for 14m frontage

House Size 11.8m x 17.5m

Ground Floor 132.42 m2

First Floor 133.24 m2

Garage 34.29 m2

Porch 1.81 m<sup>2</sup>

Al Fresco 14.05 m<sup>2</sup>

Total 315.81 m<sup>2</sup>

Your new home can be customised to feature these other facades