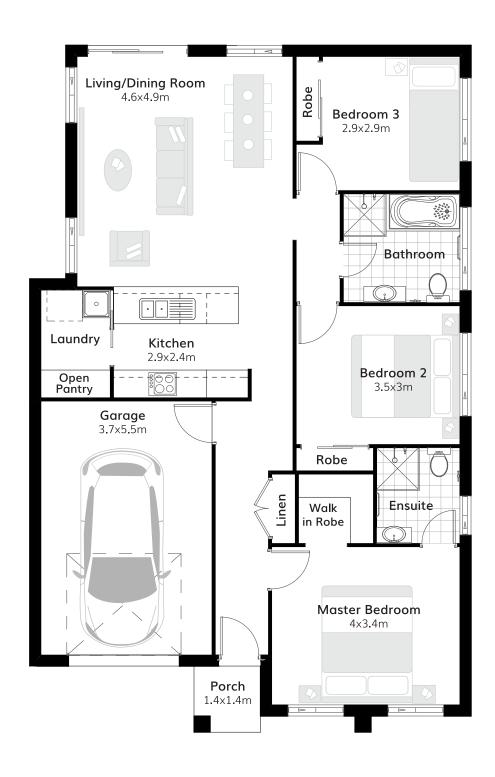

## Suitable for 12m frontage

House Size 9.5m x 14.8m

Ground Floor 106.55 m2

Garage 22.58 m2

Porch 2.06 m<sup>2</sup>

Total 131.19 m2