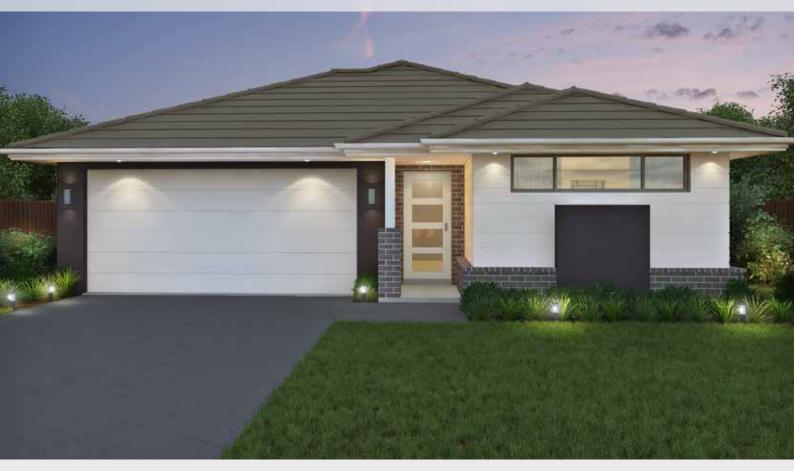

## Suitable for 12m frontage

House Size 9.5m x 14.8m

Ground Floor 106.55 m2

Garage 22.58 m2

Porch 2.06 m<sup>2</sup>

Total 131.19 m2

## Medina 14

Your new home can be customised to feature these other facades