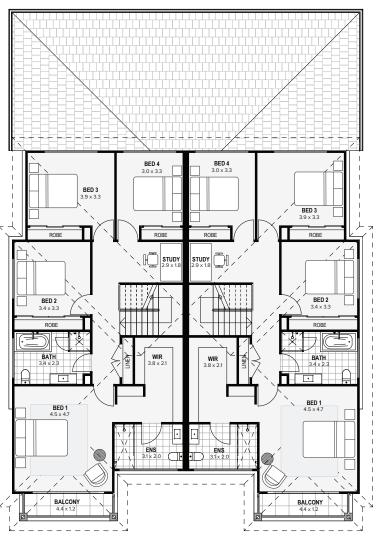

## Astoria 62 DUPLEX

## SPECIFICATIONS I FLOOR AREAS

 $\begin{array}{lll} \text{HouseSize} & 16\text{mx}22.6\text{m} \\ \text{Ground Floor} & 226.08 \text{ m}^2 \\ \text{First Floor} & 232.36 \text{ m}^2 \\ \text{Garage} & 41.7 \text{ m}^2 \\ \text{Porch} & 10.66\text{m}^2 \end{array}$ 

Total House Size 575.18 m<sup>2</sup>

Suitable for Min Lot Width 18m

CAN BE CUSTOMISED TO SUIT YOUR NEEDS. TALK TO YOUR SALES CONSULTANT TODAY!

meridianhomes.com.au | 1300 855 138

## Astoria 62 DUPLEX

Astoria 62 Ground Floor

Astoria 62 First Floor

Your new home can be customised to suit your block & requirements and can feature these other facades

meridianhomes.com.au | 1300 855 138