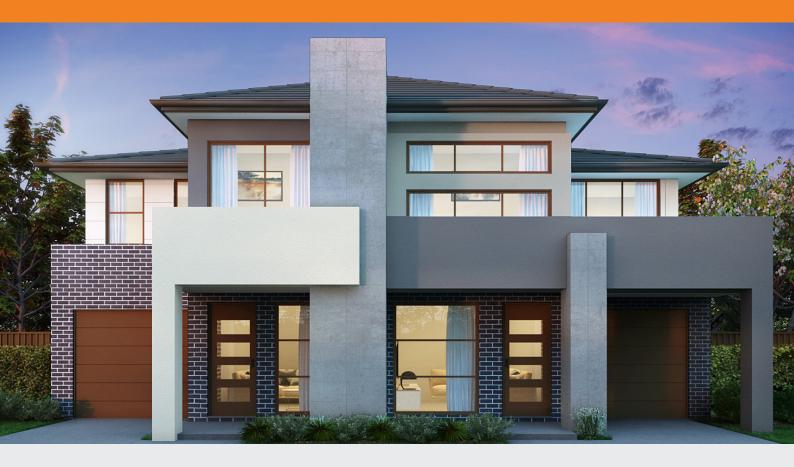

## Astoria 62 DUPLEX

## SPECIFICATIONS I FLOOR AREAS

 $\begin{array}{lll} \text{HouseSize} & 16\text{mx}22.6\text{m} \\ \text{Ground Floor} & 226.08 \text{ m}^2 \\ \text{First Floor} & 232.36 \text{ m}^2 \\ \text{Garage} & 41.7 \text{ m}^2 \\ \text{Porch} & 10.66\text{m}^2 \end{array}$ 

Total House Size 575.18 m<sup>2</sup>

Suitable for Min Lot Width 18m

CAN BE CUSTOMISED TO SUIT YOUR NEEDS. TALK TO YOUR SALES CONSULTANT TODAY!

meridianhomes.com.au | 1300 855 138