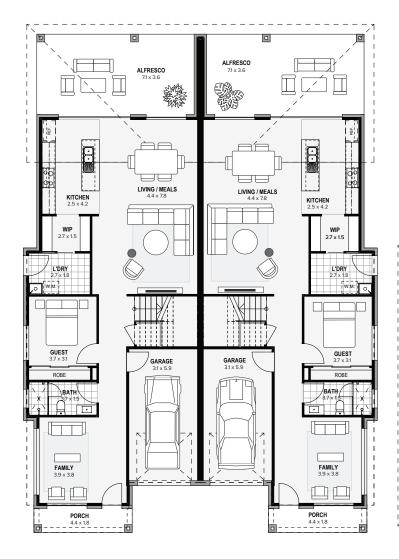

## Astoria 62 DUPLEX

Astoria 62 Ground Floor

Astoria 62 First Floor

Your new home can be customised to suit your block & requirements and can feature these other facades

meridianhomes.com.au | 1300 855 138

## SPECIFICATIONS I FLOOR AREAS

 $\begin{array}{lll} \text{HouseSize} & 16\text{mx}22.6\text{m} \\ \text{Ground Floor} & 226.08 \text{ m}^2 \\ \text{First Floor} & 232.36 \text{ m}^2 \\ \text{Garage} & 41.7 \text{ m}^2 \\ \text{Porch} & 10.66\text{m}^2 \end{array}$ 