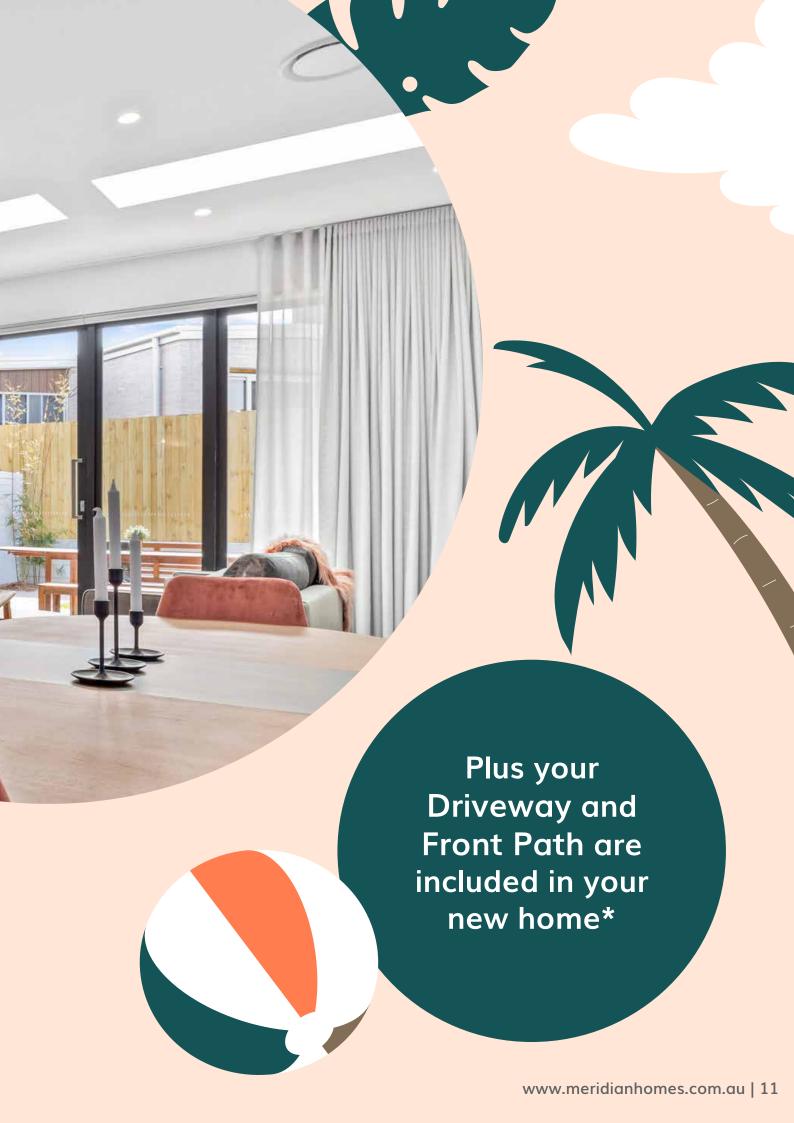

- 1. 40mm Quantum Quartz Stone to Kitchen Island Benchtop from Classic Range
- 2. Westinghouse 900mm Gas Cooktop and 900mm Oven
- 3. Westinghouse Canopy Rangehood
- 4. Underbench Stainless Steel Dishwasher
- 5. Upgrade to 600x600mm Splendour Range of Floor Tiles to Ground Floor Common Areas
- 6.10 LED Downlights
- 7. Floor to Ceiling Porcelain Tiling to Bathroom & Ensuite from Classic Range
- 8. Up to 1500mm Laminated Laundry Bench with 1 cupboard and Drop In sink
- 9. 2.6m Ceiling Heights to Ground Floor and Front Porch
- 10. Alfresco and Front Porch 300x300 Porcelain Tiling as per plans from Classic Range
- 11. Ducted Daikin 12.5kw Air Conditioning with 8 outlets and 2 zones.
- 12. Roller blinds to all windows excluding wet areas
- 13. Driveway and front pathway included in all Classic, Splendour and Grandeur Inclusions