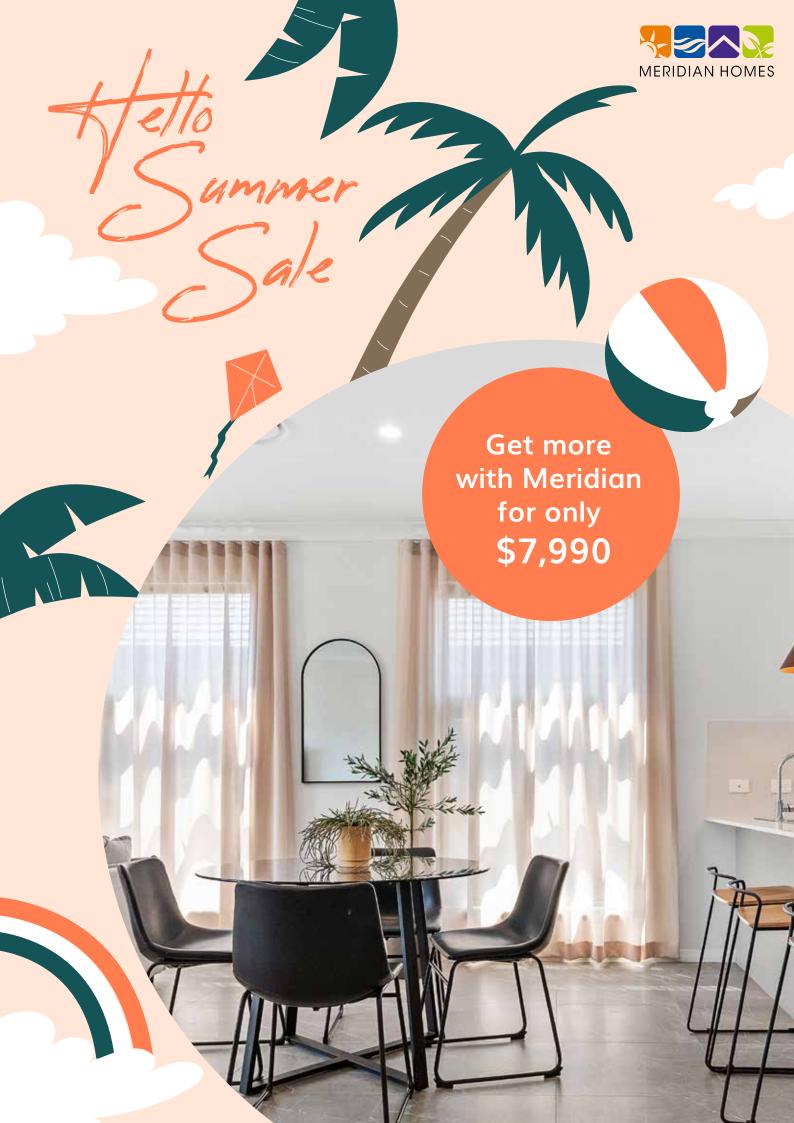

- 1. 40mm Quantum Quartz Stone to Kitchen Island Benchtop from Classic Range
- 2. Westinghouse 900mm Gas Cooktop and 900mm Oven
- 3. Westinghouse Canopy Rangehood
- 4. Underbench Stainless Steel Dishwasher
- 5. Upgrade to 600x600mm Splendour Range of Floor Tiles to Ground Floor Common Areas
- 6.10 LED Downlights
- 7. Floor to Ceiling Porcelain Tiling to Bathroom & Ensuite from Classic Range
- 8. Up to 1500mm Laminated Laundry Bench with 1 cupboard and Drop In sink
- 9. 2.6m Ceiling Heights to Ground Floor and Front Porch
- 10. Alfresco and Front Porch 300x300 Porcelain Tiling as per plans from Classic Range
- 11. Ducted Daikin 12.5kw Air Conditioning with 8 outlets and 2 zones.
- 12. Roller blinds to all windows excluding wet areas
- 13. Driveway and front pathway included in all Classic, Splendour and Grandeur Inclusions