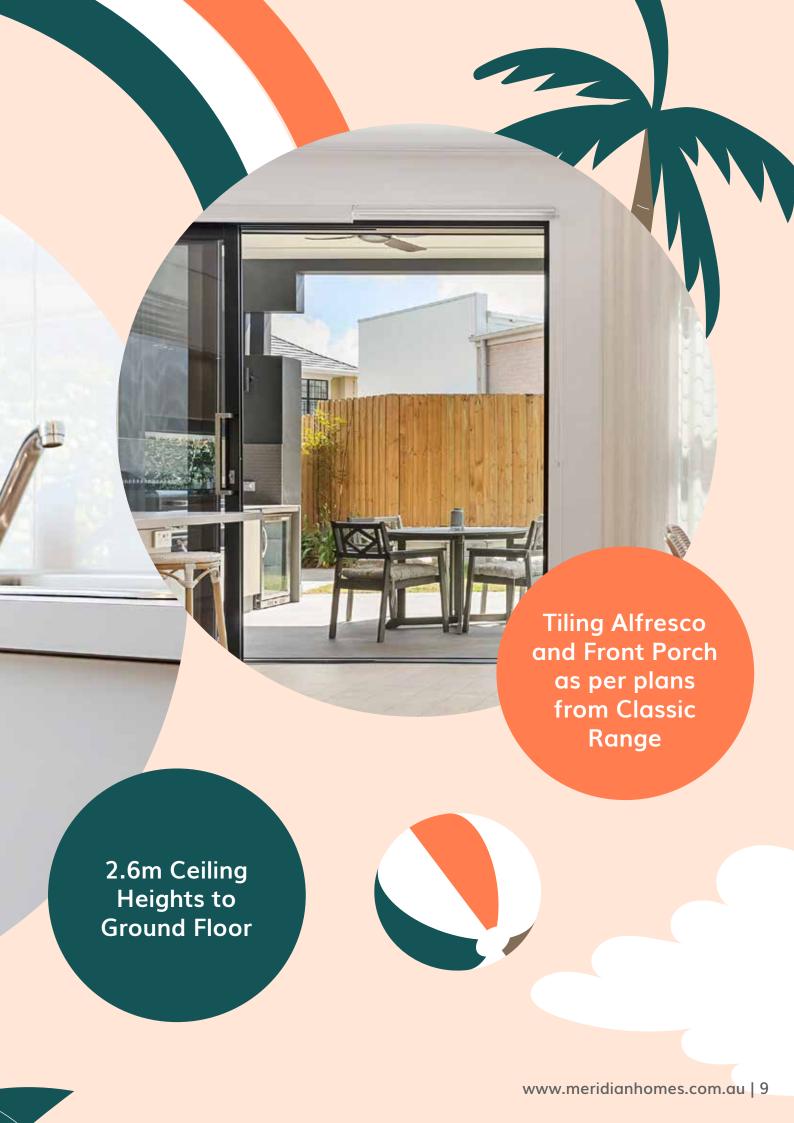

- 1. 40mm Quantum Quartz Stone to Kitchen Island Benchtop from Classic Range
- 2. Westinghouse 900mm Gas Cooktop and 900mm Oven
- 3. Westinghouse Canopy Rangehood
- 4. Underbench Stainless Steel Dishwasher
- 5. Upgrade to 600x600mm Splendour Range of Floor Tiles to Ground Floor Common Areas
- 6.10 LED Downlights
- 7. Floor to Ceiling Porcelain Tiling to Bathroom & Ensuite from Classic Range
- 8. Up to 1500mm Laminated Laundry Bench with 1 cupboard and Drop In sink
- 9. 2.6m Ceiling Heights to Ground Floor and Front Porch
- 10. Alfresco and Front Porch 300x300 Porcelain Tiling as per plans from Classic Range
- 11. Ducted Daikin 12.5kw Air Conditioning with 8 outlets and 2 zones.
- 12. Roller blinds to all windows excluding wet areas
- 13. Driveway and front pathway included in all Classic, Splendour and Grandeur Inclusions