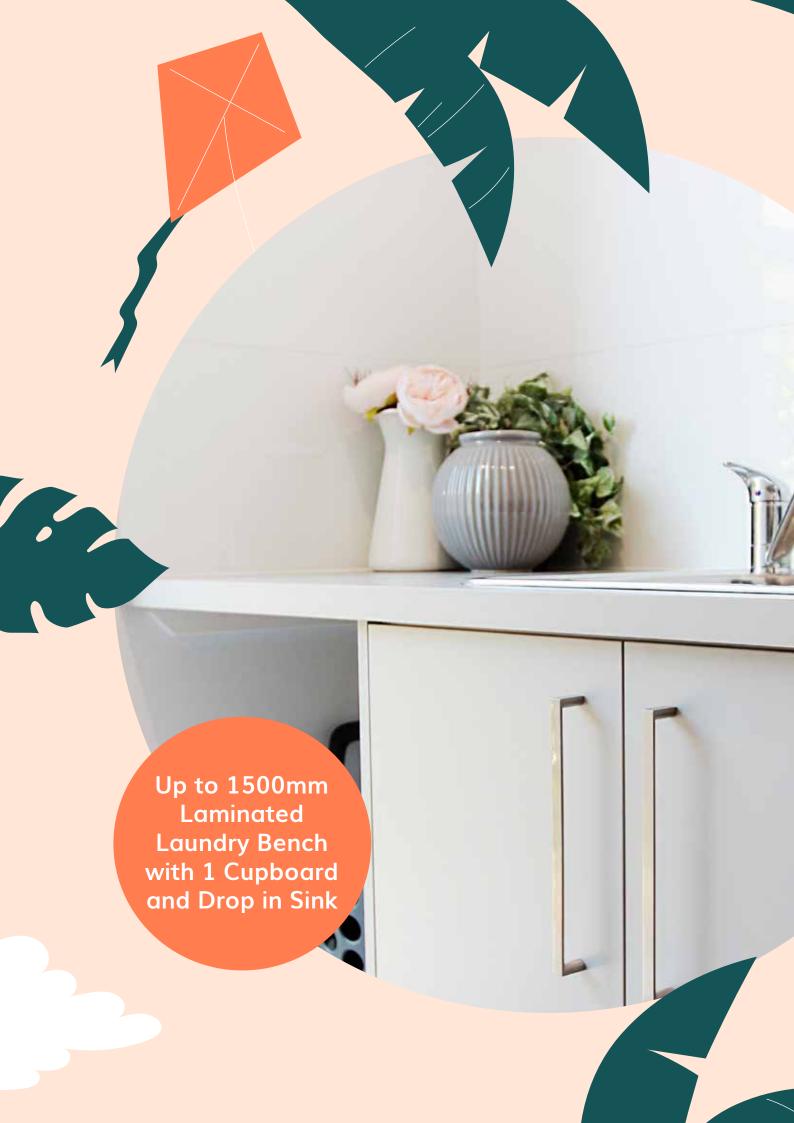

- 1. 40mm Quantum Quartz Stone to Kitchen Island Benchtop from Classic Range
- 2. Westinghouse 900mm Gas Cooktop and 900mm Oven
- 3. Westinghouse Canopy Rangehood
- 4. Underbench Stainless Steel Dishwasher
- 5. Upgrade to 600x600mm Splendour Range of Floor Tiles to Ground Floor Common Areas
- 6.10 LED Downlights
- 7. Floor to Ceiling Porcelain Tiling to Bathroom & Ensuite from Classic Range
- 8. Up to 1500mm Laminated Laundry Bench with 1 cupboard and Drop In sink
- 9. 2.6m Ceiling Heights to Ground Floor and Front Porch
- 10. Alfresco and Front Porch 300x300 Porcelain Tiling as per plans from Classic Range
- 11. Ducted Daikin 12.5kw Air Conditioning with 8 outlets and 2 zones.
- 12. Roller blinds to all windows excluding wet areas
- 13. Driveway and front pathway included in all Classic, Splendour and Grandeur Inclusions