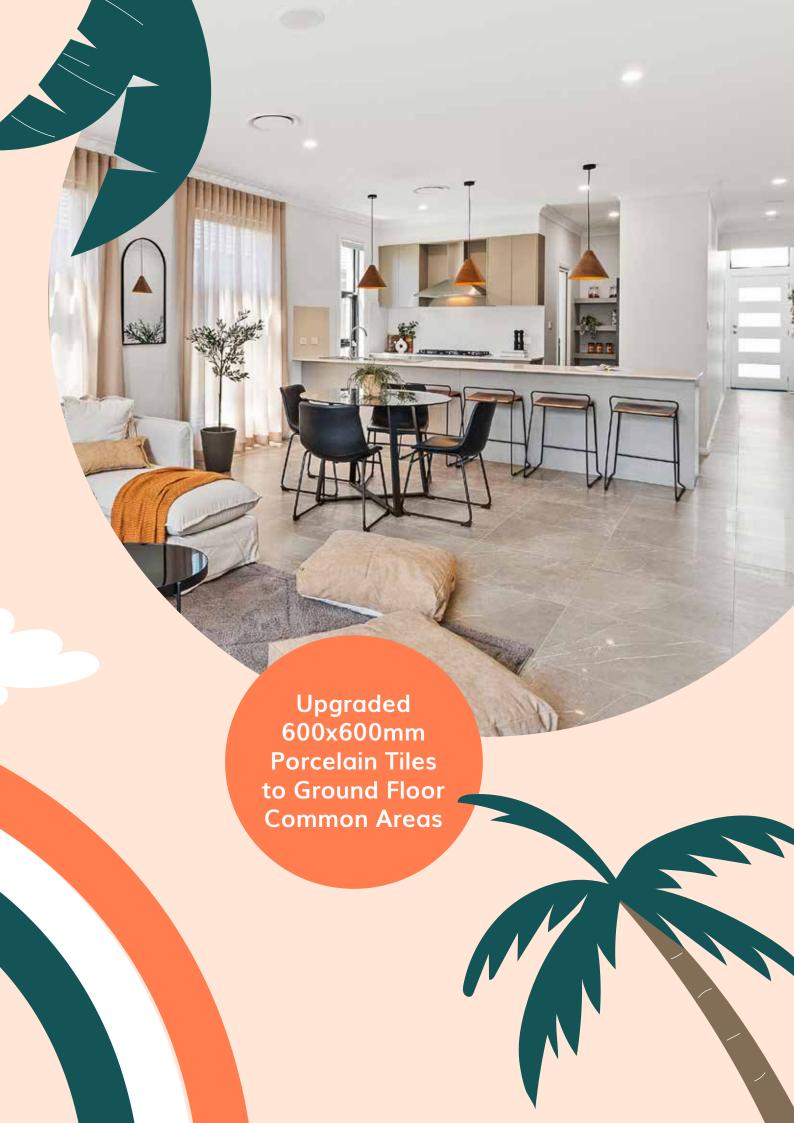

- 1. 40mm Quantum Quartz Stone to Kitchen Island Benchtop from Classic Range
- 2. Westinghouse 900mm Gas Cooktop and 900mm Oven
- 3. Westinghouse Canopy Rangehood
- 4. Underbench Stainless Steel Dishwasher
- 5. Upgrade to 600x600mm Splendour Range of Floor Tiles to Ground Floor Common Areas
- 6.10 LED Downlights
- 7. Floor to Ceiling Porcelain Tiling to Bathroom & Ensuite from Classic Range
- 8. Up to 1500mm Laminated Laundry Bench with 1 cupboard and Drop In sink
- 9. 2.6m Ceiling Heights to Ground Floor and Front Porch
- 10. Alfresco and Front Porch 300x300 Porcelain Tiling as per plans from Classic Range
- 11. Ducted Daikin 12.5kw Air Conditioning with 8 outlets and 2 zones.
- 12. Roller blinds to all windows excluding wet areas
- 13. Driveway and front pathway included in all Classic, Splendour and Grandeur Inclusions