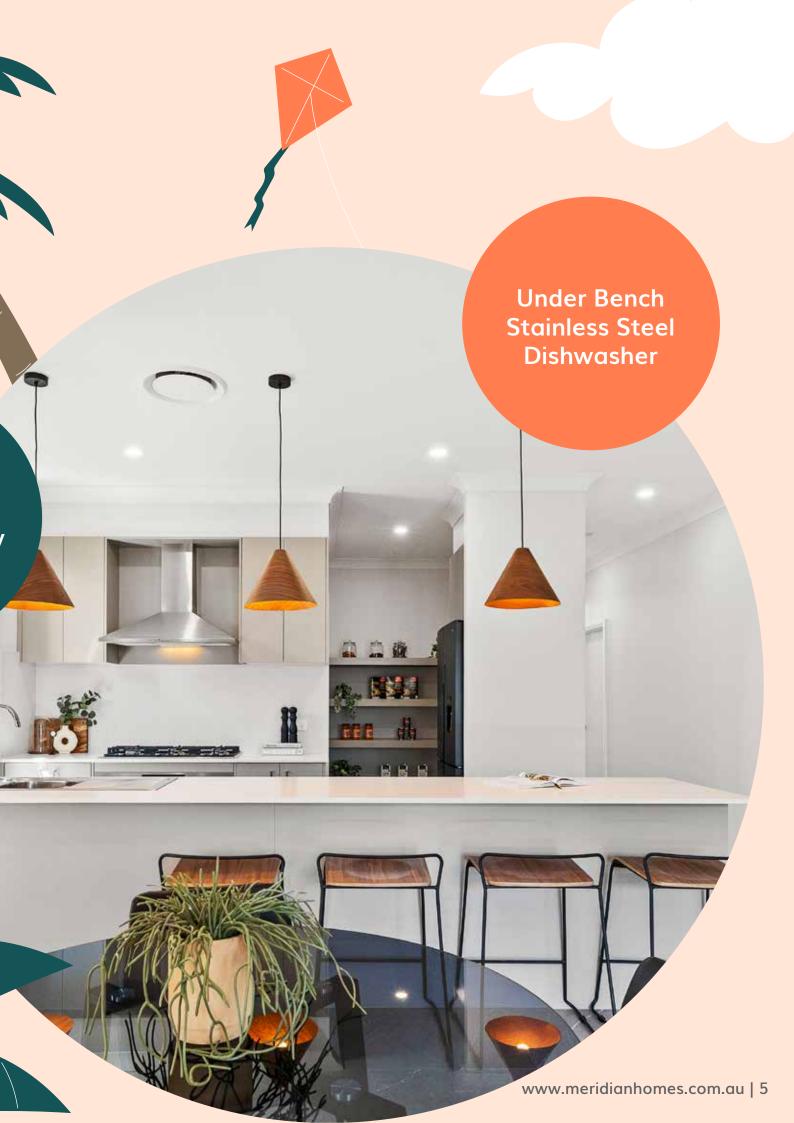

- 1. 40mm Quantum Quartz Stone to Kitchen Island Benchtop from Classic Range
- 2. Westinghouse 900mm Gas Cooktop and 900mm Oven
- 3. Westinghouse Canopy Rangehood
- 4. Underbench Stainless Steel Dishwasher
- 5. Upgrade to 600x600mm Splendour Range of Floor Tiles to Ground Floor Common Areas
- 6.10 LED Downlights
- 7. Floor to Ceiling Porcelain Tiling to Bathroom & Ensuite from Classic Range
- 8. Up to 1500mm Laminated Laundry Bench with 1 cupboard and Drop In sink
- 9. 2.6m Ceiling Heights to Ground Floor and Front Porch
- 10. Alfresco and Front Porch 300x300 Porcelain Tiling as per plans from Classic Range
- 11. Ducted Daikin 12.5kw Air Conditioning with 8 outlets and 2 zones.
- 12. Roller blinds to all windows excluding wet areas
- 13. Driveway and front pathway included in all Classic, Splendour and Grandeur Inclusions