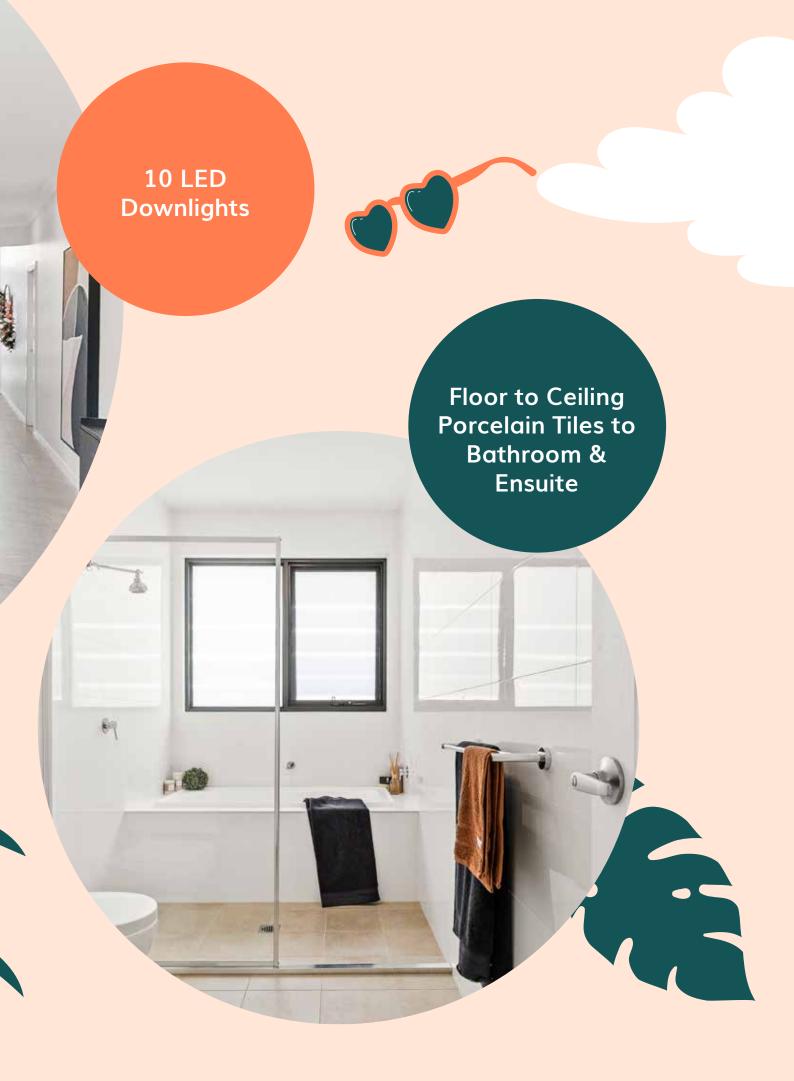

- 1. 40mm Quantum Quartz Stone to Kitchen Island Benchtop from Classic Range
- 2. Westinghouse 900mm Gas Cooktop and 900mm Oven
- 3. Westinghouse Canopy Rangehood
- 4. Underbench Stainless Steel Dishwasher
- 5. Upgrade to 600x600mm Splendour Range of Floor Tiles to Ground Floor Common Areas
- 6.10 LED Downlights
- 7. Floor to Ceiling Porcelain Tiling to Bathroom & Ensuite from Classic Range
- 8. Up to 1500mm Laminated Laundry Bench with 1 cupboard and Drop In sink
- 9. 2.6m Ceiling Heights to Ground Floor and Front Porch
- 10. Alfresco and Front Porch 300x300 Porcelain Tiling as per plans from Classic Range
- 11. Ducted Daikin 12.5kw Air Conditioning with 8 outlets and 2 zones.
- 12. Roller blinds to all windows excluding wet areas
- 13. Driveway and front pathway included in all Classic, Splendour and Grandeur Inclusions