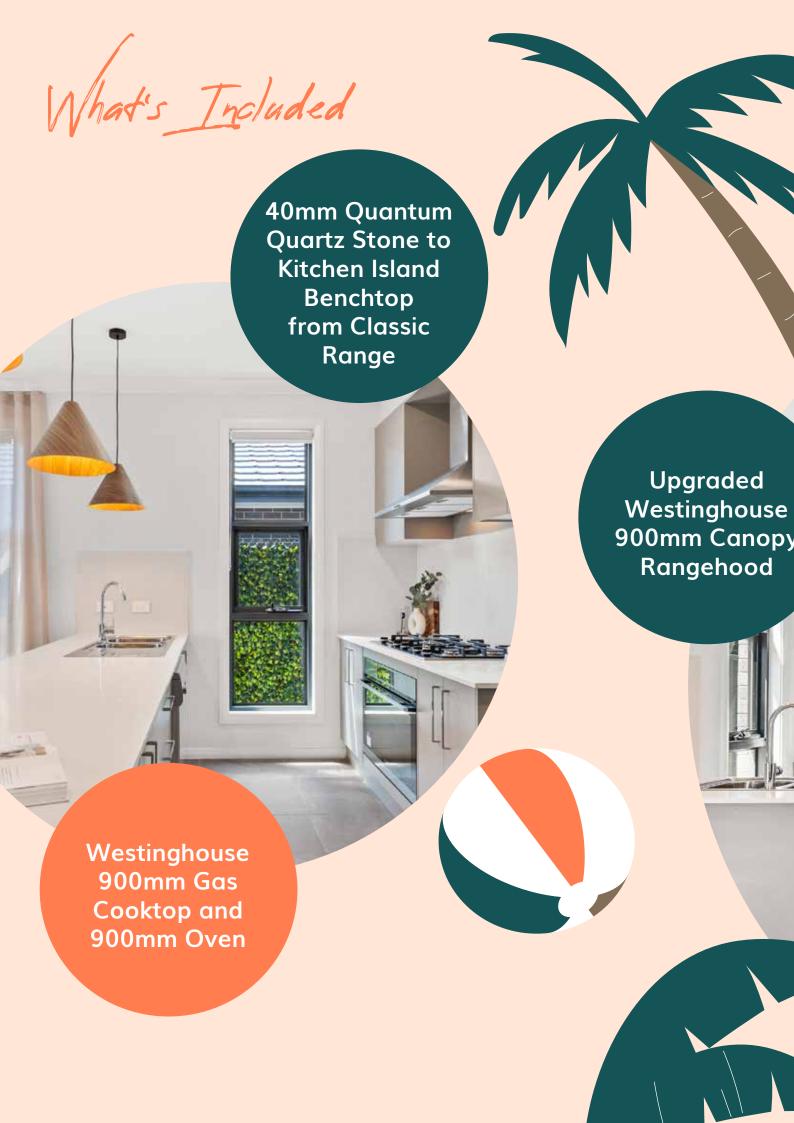

- 1. 40mm Quantum Quartz Stone to Kitchen Island Benchtop from Classic Range
- 2. Westinghouse 900mm Gas Cooktop and 900mm Oven
- 3. Westinghouse Canopy Rangehood
- 4. Underbench Stainless Steel Dishwasher
- 5. Upgrade to 600x600mm Splendour Range of Floor Tiles to Ground Floor Common Areas
- 6.10 LED Downlights
- 7. Floor to Ceiling Porcelain Tiling to Bathroom & Ensuite from Classic Range
- 8. Up to 1500mm Laminated Laundry Bench with 1 cupboard and Drop In sink
- 9. 2.6m Ceiling Heights to Ground Floor and Front Porch
- 10. Alfresco and Front Porch 300x300 Porcelain Tiling as per plans from Classic Range
- 11. Ducted Daikin 12.5kw Air Conditioning with 8 outlets and 2 zones.
- 12. Roller blinds to all windows excluding wet areas
- 13. Driveway and front pathway included in all Classic, Splendour and Grandeur Inclusions