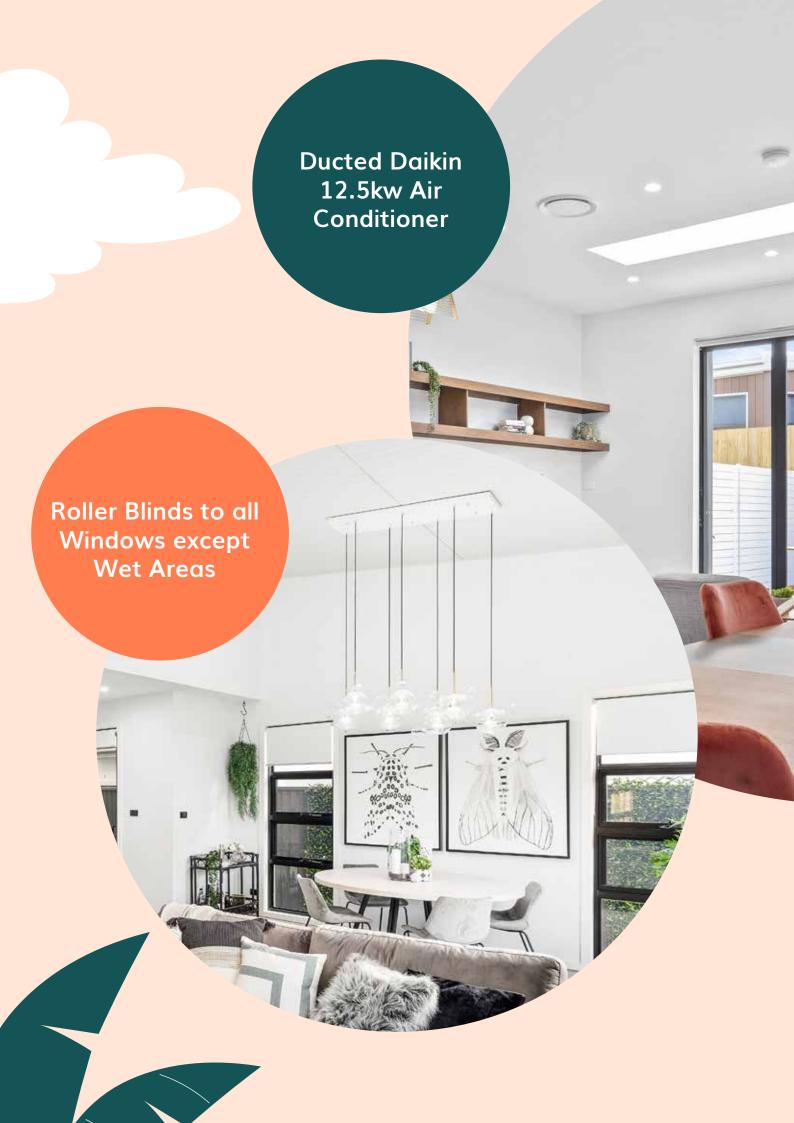

- 1. 40mm Quantum Quartz Stone to Kitchen Island Benchtop from Classic Range
- 2. Westinghouse 900mm Gas Cooktop and 900mm Oven
- 3. Westinghouse Canopy Rangehood
- 4. Underbench Stainless Steel Dishwasher
- 5. Upgrade to 600x600mm Splendour Range of Floor Tiles to Ground Floor Common Areas
- 6.10 LED Downlights
- 7. Floor to Ceiling Porcelain Tiling to Bathroom & Ensuite from Classic Range
- 8. Up to 1500mm Laminated Laundry Bench with 1 cupboard and Drop In sink
- 9. 2.6m Ceiling Heights to Ground Floor and Front Porch
- 10. Alfresco and Front Porch 300x300 Porcelain Tiling as per plans from Classic Range
- 11. Ducted Daikin 12.5kw Air Conditioning with 8 outlets and 2 zones.
- 12. Roller blinds to all windows excluding wet areas
- 13. Driveway and front pathway included in all Classic, Splendour and Grandeur Inclusions