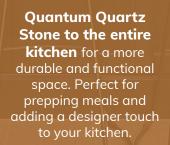

#### Welcome Home Classic Inclusions

- **1.** 20mm Quantum Quartz Stone to the entire kitchen
- Increased Westinghouse Gas Cooktop and Oven from 600mm to 900mm
- 3. Upgraded 600mm x 600mm Classic range porcelain tiles to common ground floor areas
- **4.** Westinghouse Dishwasher to kitchen
- 5. Fridge Water Provision to Kitchen
- 6. Full height tiling to a bathroom and ensuite
- 7. 2.6m Ceiling height to ground floor areas
- 8. Upgraded 2340mm high internal doors to the ground floor
- 9. 2340mm high sliding external doors to the ground floor
- **10.** 10 LED downlights
- 11. Ducted Air Conditioning
- 12. Laminated laundry bench with storage cupboard and stainless steel sink
- **13.** Externally ducted 3 in 1 light featuring a fan, heat lamp and light
- 14. 365 Day Price Lock
- **15.** Driveway and front pathway
- **16.** Roof Sarking under tiles
- 17. Automatic Garage Door Opener with 2 Remotes
- 18. Space Saving Mirror Sliding Doors with polished aluminium edge
- **19.** 26L Bosch instantaneous gas hot water unit
- **20.** Flyscreens and flydoors to all windows and doors