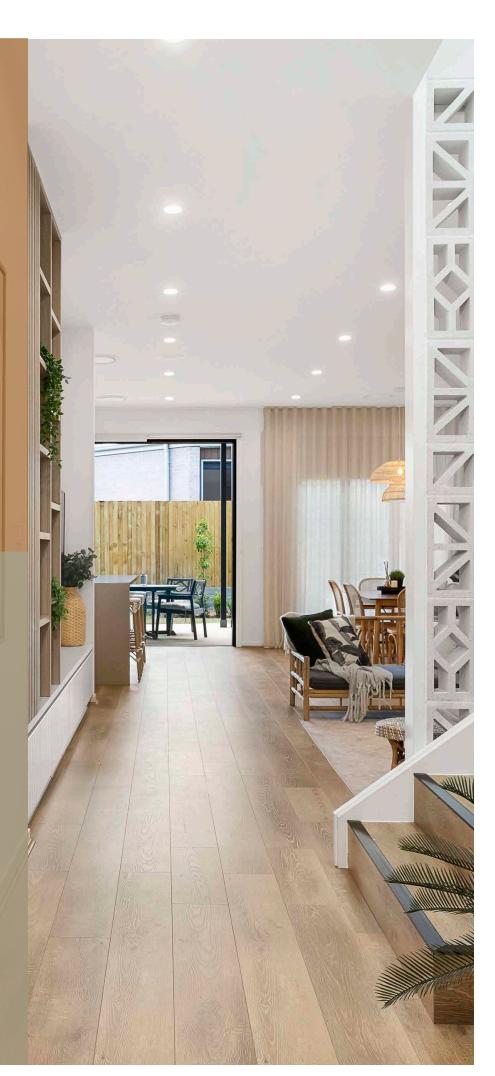

> Upgraded 2340mm high internal doors to the ground floor to create height and allow for a more designer look.

2340mm high sliding external doors to the ground floor which allows for a cleaner look and perfect for creating indoor and outdoor living spaces.

Alfresco Tiling included where applicable

Laminated laundry bench with storage cupboard and stainless steel sink, to make laundry day that little bit easier.

> Externally ducted 3 in 1 light featuring a fan, heat lamp and light for added comfort.