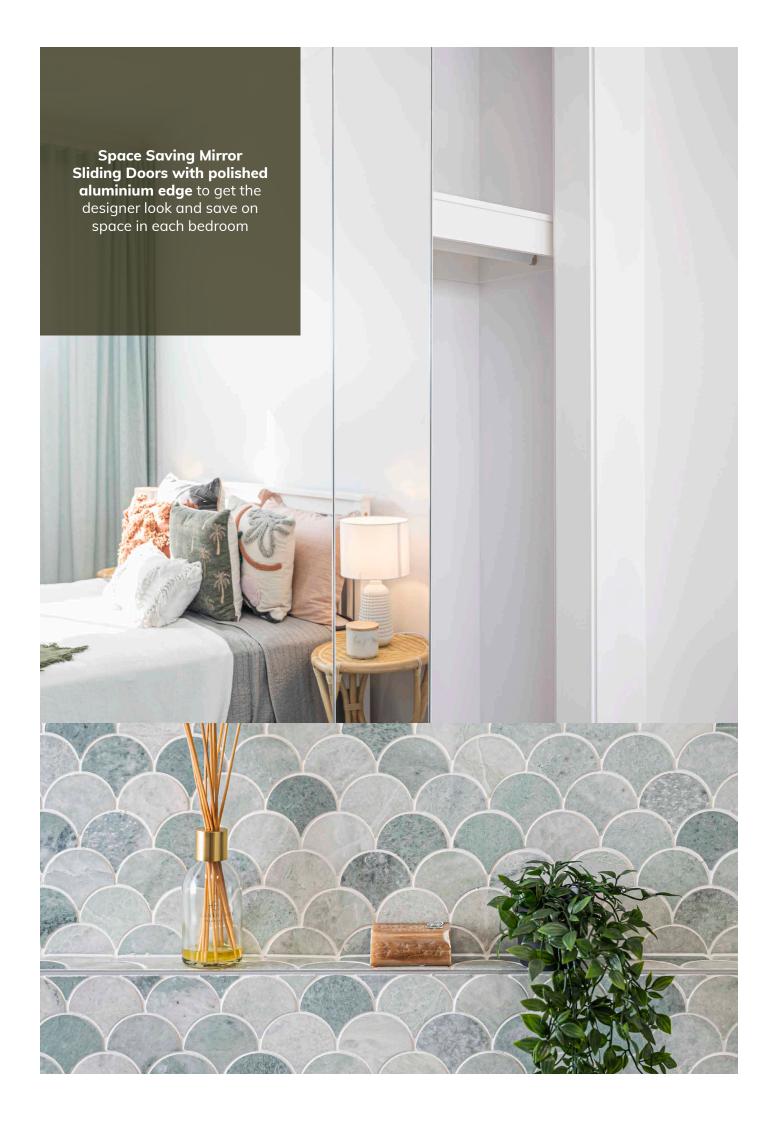

> Upgraded 2340mm high internal doors to the ground floor to create height and allow for a more designer look.

2340mm high sliding external doors to the ground floor which allows for a cleaner look and perfect for creating indoor and outdoor living spaces.

#### Welcome Home Classic Inclusions

- **1.** 20mm Quantum Quartz Stone to the entire kitchen
- Increased Westinghouse Gas Cooktop and Oven from 600mm to 900mm
- 3. Upgraded 600mm x 600mm Classic range porcelain tiles to common ground floor areas
- **4.** Westinghouse Dishwasher to kitchen
- 5. Fridge Water Provision to Kitchen
- 6. Full height tiling to a bathroom and ensuite
- 7. 2.6m Ceiling height to ground floor areas
- 8. Upgraded 2340mm high internal doors to the ground floor
- 9. 2340mm high sliding external doors to the ground floor
- **10.** 10 LED downlights
- 11. Ducted Air Conditioning
- 12. Laminated laundry bench with storage cupboard and stainless steel sink
- **13.** Externally ducted 3 in 1 light featuring a fan, heat lamp and light
- 14. 365 Day Price Lock
- **15.** Driveway and front pathway
- **16.** Roof Sarking under tiles
- 17. Automatic Garage Door Opener with 2 Remotes
- 18. Space Saving Mirror Sliding Doors with polished aluminium edge
- **19.** 26L Bosch instantaneous gas hot water unit
- **20.** Flyscreens and flydoors to all windows and doors

#### Welcome Home Splendour Inclusions

- **1.** 40mm Quantum Quartz Stone to the entire kitchen
- Increased Fisher & Paykel Gas Cooktop and Oven from 600mm to 900mm
- **3.** Upgraded 600mm x 600mm Splendour range porcelain tiles to common ground floor areas
- 4. Fisher & Paykel Dishwasher to kitchen
- 5. Fridge Water Provision to Kitchen
- 6. Full height tiling to a bathroom and ensuite
- 7. 2.7m Ceiling height to ground floor areas
- 8. Upgraded 2340mm high internal doors to the ground floor
- 9. 2340mm high sliding external doors to the ground floor
- **10.** 10 LED downlights
- 11. Ducted Air Conditioning
- 12. Laminated laundry bench with storage cupboard and stainless steel sink
- 13. Externally ducted 3 in 1 light featuring a fan, heat lamp and light
- **14.** 365 Day Price Lock
- **15.** Driveway and front pathway
- **16.** Roof Sarking under tiles
- **17.** Automatic Garage Door Opener with 2 Remotes
- 18. Space Saving Mirror Sliding Doors with polished aluminium edge
- **19.** 26L Bosch instantaneous gas hot water unit
- **20.** Flyscreens and flydoors to all windows and doors