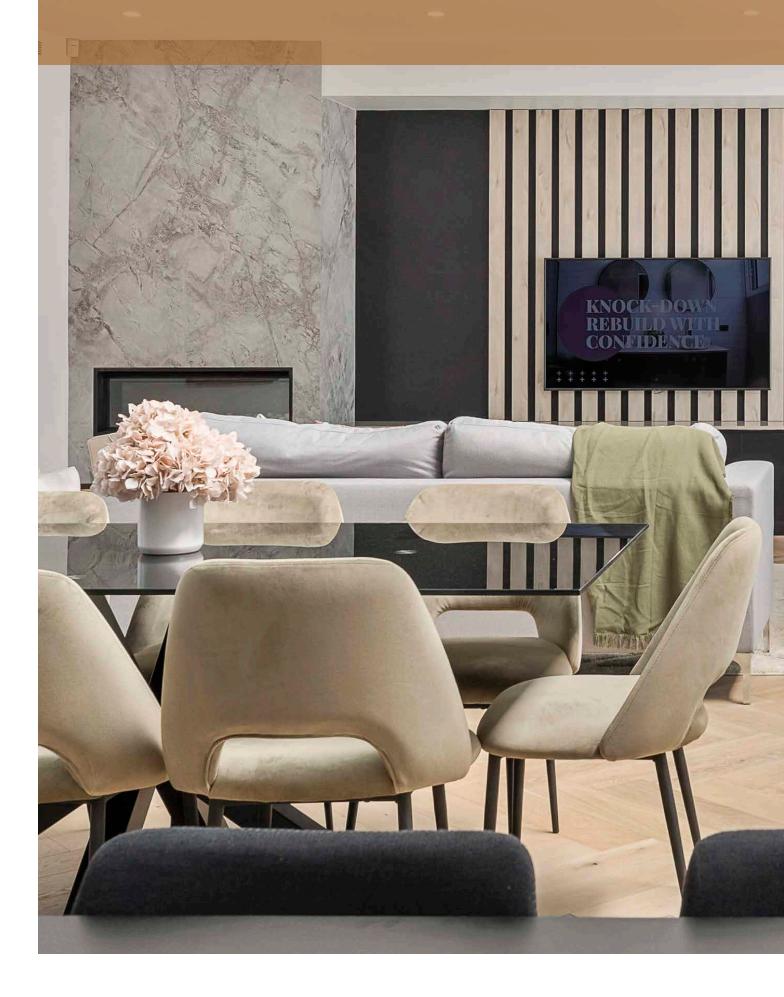

## \$9,990

17

1348

Increased Gas Cooktop and Oven from 600mm to 900mm to create the ideal kitchen set up for those who love to cook.

Upgraded 600mm x 600mm porcelain tiles to common ground floor areas with a variety of colours and styles to choose from.

**Dishwasher to the kitchen,** because nobody wants to be stuck on dish duty.

Fridge Water Provision to Kitchen so you have the option of fresh water from your fridge.

Full height tiling to a bathroom and ensuite that can give the impression of higher room heights and makes it easier to clean. 2.7m Ceiling height to ground floor areas if upgrading from Splendour Inclusions and 2.6m ceiling height to the ground floor area if Classic Inclusions to create a more open space.

> Upgraded 2340mm high internal doors to the ground floor to create height and allow for a more designer look.

2340mm high sliding external doors to the ground floor which allows for a cleaner look and perfect for creating indoor and outdoor living spaces.

Alfresco Tiling included where applicable

Laminated laundry bench with storage cupboard and stainless steel sink, to make laundry day that little bit easier.

> Externally ducted 3 in 1 light featuring a fan, heat lamp and light for added comfort.