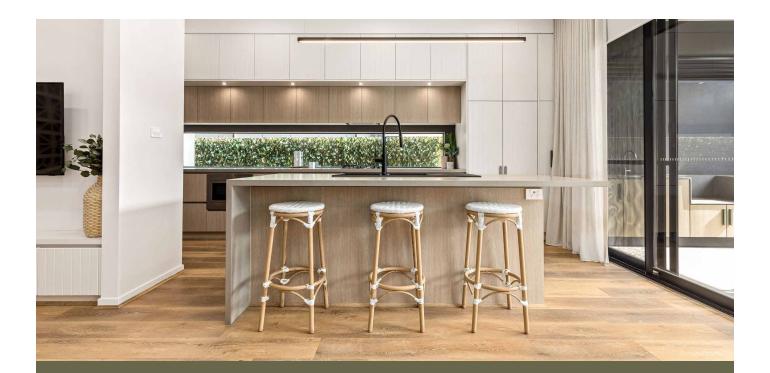

#### Welcome Home Classic Inclusions

- **1.** 20mm Quantum Quartz Stone to the entire kitchen
- Increased Westinghouse Gas Cooktop and Oven from 600mm to 900mm
- 3. Upgraded 600mm x 600mm Classic range porcelain tiles to common ground floor areas
- **4.** Westinghouse Dishwasher to kitchen
- 5. Fridge Water Provision to Kitchen
- 6. Full height tiling to a bathroom and ensuite
- 7. 2.6m Ceiling height to ground floor areas
- 8. Upgraded 2340mm high internal doors to the ground floor
- 9. 2340mm high sliding external doors to the ground floor
- **10.** 10 LED downlights
- 11. Ducted Air Conditioning
- 12. Laminated laundry bench with storage cupboard and stainless steel sink
- **13.** Externally ducted 3 in 1 light featuring a fan, heat lamp and light
- 14. 365 Day Price Lock
- **15.** Driveway and front pathway
- **16.** Roof Sarking under tiles
- 17. Automatic Garage Door Opener with 2 Remotes
- 18. Space Saving Mirror Sliding Doors with polished aluminium edge
- **19.** 26L Bosch instantaneous gas hot water unit
- **20.** Flyscreens and flydoors to all windows and doors

#### Welcome Home Splendour Inclusions

- **1.** 40mm Quantum Quartz Stone to the entire kitchen
- Increased Fisher & Paykel Gas Cooktop and Oven from 600mm to 900mm
- **3.** Upgraded 600mm x 600mm Splendour range porcelain tiles to common ground floor areas
- 4. Fisher & Paykel Dishwasher to kitchen
- 5. Fridge Water Provision to Kitchen
- 6. Full height tiling to a bathroom and ensuite
- 7. 2.7m Ceiling height to ground floor areas
- 8. Upgraded 2340mm high internal doors to the ground floor
- 9. 2340mm high sliding external doors to the ground floor
- **10.** 10 LED downlights
- 11. Ducted Air Conditioning
- 12. Laminated laundry bench with storage cupboard and stainless steel sink
- 13. Externally ducted 3 in 1 light featuring a fan, heat lamp and light
- **14.** 365 Day Price Lock
- **15.** Driveway and front pathway
- **16.** Roof Sarking under tiles
- **17.** Automatic Garage Door Opener with 2 Remotes
- 18. Space Saving Mirror Sliding Doors with polished aluminium edge
- **19.** 26L Bosch instantaneous gas hot water unit
- **20.** Flyscreens and flydoors to all windows and doors