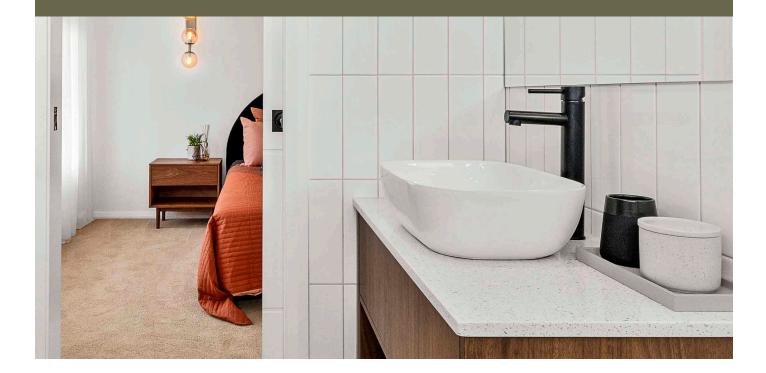

**Dishwasher to the kitchen,** because nobody wants to be stuck on dish duty.

Fridge Water Provision to Kitchen so you have the option of fresh water from your fridge.

Full height tiling to a bathroom and ensuite that can give the impression of higher room heights and makes it easier to clean. 2.7m Ceiling height to ground floor areas if upgrading from Splendour Inclusions and 2.6m ceiling height to the ground floor area if Classic Inclusions to create a more open space.

#### Welcome Home Classic Inclusions

- **1.** 20mm Quantum Quartz Stone to the entire kitchen
- Increased Westinghouse Gas Cooktop and Oven from 600mm to 900mm
- 3. Upgraded 600mm x 600mm Classic range porcelain tiles to common ground floor areas
- **4.** Westinghouse Dishwasher to kitchen
- 5. Fridge Water Provision to Kitchen
- 6. Full height tiling to a bathroom and ensuite
- 7. 2.6m Ceiling height to ground floor areas
- 8. Upgraded 2340mm high internal doors to the ground floor
- 9. 2340mm high sliding external doors to the ground floor
- **10.** 10 LED downlights
- 11. Ducted Air Conditioning
- 12. Laminated laundry bench with storage cupboard and stainless steel sink
- **13.** Externally ducted 3 in 1 light featuring a fan, heat lamp and light
- 14. 365 Day Price Lock
- **15.** Driveway and front pathway
- **16.** Roof Sarking under tiles
- 17. Automatic Garage Door Opener with 2 Remotes
- 18. Space Saving Mirror Sliding Doors with polished aluminium edge
- **19.** 26L Bosch instantaneous gas hot water unit
- **20.** Flyscreens and flydoors to all windows and doors

#### Welcome Home Splendour Inclusions

- **1.** 40mm Quantum Quartz Stone to the entire kitchen
- Increased Fisher & Paykel Gas Cooktop and Oven from 600mm to 900mm
- **3.** Upgraded 600mm x 600mm Splendour range porcelain tiles to common ground floor areas
- 4. Fisher & Paykel Dishwasher to kitchen
- 5. Fridge Water Provision to Kitchen
- 6. Full height tiling to a bathroom and ensuite
- 7. 2.7m Ceiling height to ground floor areas
- 8. Upgraded 2340mm high internal doors to the ground floor
- 9. 2340mm high sliding external doors to the ground floor
- **10.** 10 LED downlights
- 11. Ducted Air Conditioning
- 12. Laminated laundry bench with storage cupboard and stainless steel sink
- 13. Externally ducted 3 in 1 light featuring a fan, heat lamp and light
- **14.** 365 Day Price Lock
- **15.** Driveway and front pathway
- **16.** Roof Sarking under tiles
- **17.** Automatic Garage Door Opener with 2 Remotes
- 18. Space Saving Mirror Sliding Doors with polished aluminium edge
- **19.** 26L Bosch instantaneous gas hot water unit
- **20.** Flyscreens and flydoors to all windows and doors