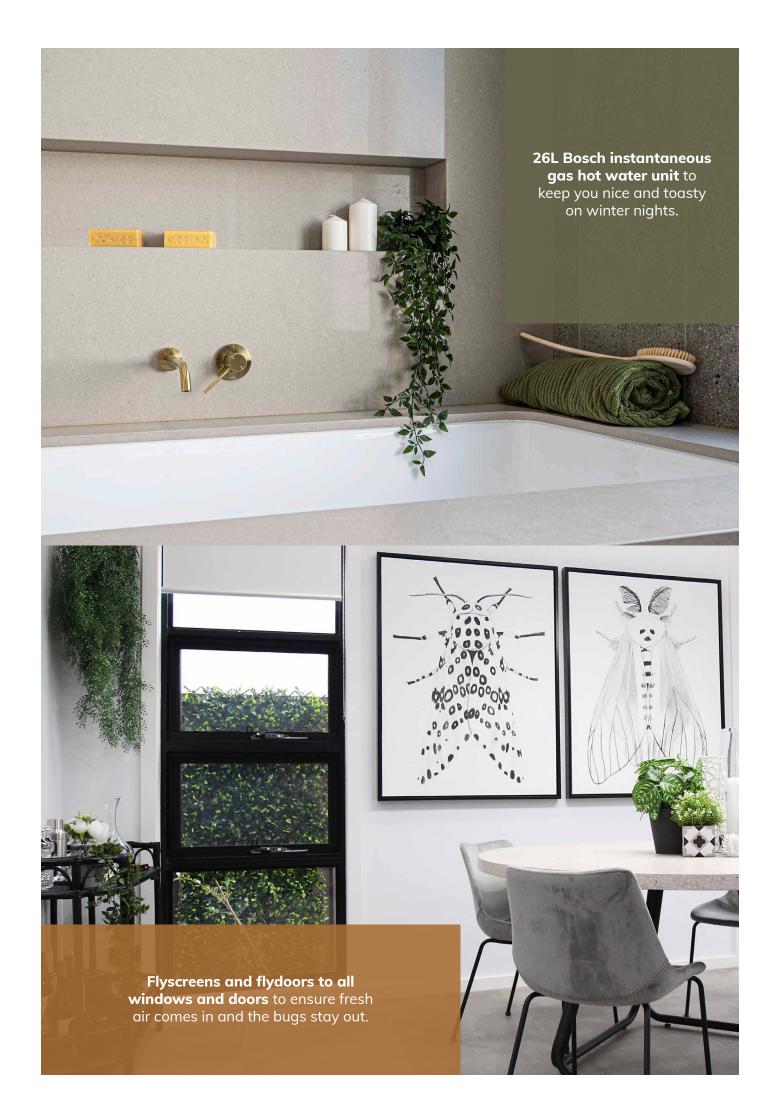

#### Welcome Home Classic Inclusions

- **1.** 20mm Quantum Quartz Stone to the entire kitchen
- Increased Westinghouse Gas Cooktop and Oven from 600mm to 900mm
- 3. Upgraded 600mm x 600mm Classic range porcelain tiles to common ground floor areas
- **4.** Westinghouse Dishwasher to kitchen
- 5. Fridge Water Provision to Kitchen
- 6. Full height tiling to a bathroom and ensuite
- 7. 2.6m Ceiling height to ground floor areas
- 8. Upgraded 2340mm high internal doors to the ground floor
- 9. 2340mm high sliding external doors to the ground floor
- **10.** 10 LED downlights
- 11. Ducted Air Conditioning
- 12. Laminated laundry bench with storage cupboard and stainless steel sink
- **13.** Externally ducted 3 in 1 light featuring a fan, heat lamp and light
- 14. 365 Day Price Lock
- **15.** Driveway and front pathway
- **16.** Roof Sarking under tiles
- 17. Automatic Garage Door Opener with 2 Remotes
- 18. Space Saving Mirror Sliding Doors with polished aluminium edge
- **19.** 26L Bosch instantaneous gas hot water unit
- **20.** Flyscreens and flydoors to all windows and doors

#### Welcome Home Splendour Inclusions

- **1.** 40mm Quantum Quartz Stone to the entire kitchen
- Increased Fisher & Paykel Gas Cooktop and Oven from 600mm to 900mm
- **3.** Upgraded 600mm x 600mm Splendour range porcelain tiles to common ground floor areas
- 4. Fisher & Paykel Dishwasher to kitchen
- 5. Fridge Water Provision to Kitchen
- 6. Full height tiling to a bathroom and ensuite
- 7. 2.7m Ceiling height to ground floor areas
- 8. Upgraded 2340mm high internal doors to the ground floor
- 9. 2340mm high sliding external doors to the ground floor
- **10.** 10 LED downlights
- 11. Ducted Air Conditioning
- 12. Laminated laundry bench with storage cupboard and stainless steel sink
- 13. Externally ducted 3 in 1 light featuring a fan, heat lamp and light
- **14.** 365 Day Price Lock
- **15.** Driveway and front pathway
- **16.** Roof Sarking under tiles
- **17.** Automatic Garage Door Opener with 2 Remotes
- 18. Space Saving Mirror Sliding Doors with polished aluminium edge
- **19.** 26L Bosch instantaneous gas hot water unit
- **20.** Flyscreens and flydoors to all windows and doors