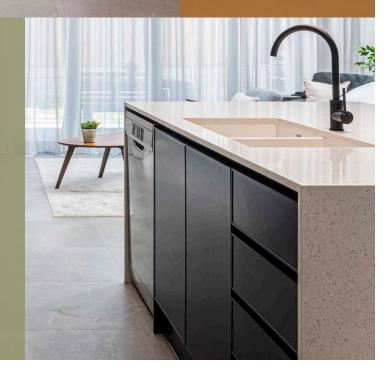

#### Welcome Home Classic Inclusions

- **1.** 20mm Quantum Quartz Stone to the entire kitchen
- Increased Westinghouse Gas Cooktop and Oven from 600mm to 900mm
- 3. Upgraded 600mm x 600mm Classic range porcelain tiles to common ground floor areas
- **4.** Westinghouse Dishwasher to kitchen
- 5. Fridge Water Provision to Kitchen
- 6. Full height tiling to a bathroom and ensuite
- 7. 2.6m Ceiling height to ground floor areas
- 8. Upgraded 2340mm high internal doors to the ground floor
- 9. 2340mm high sliding external doors to the ground floor
- **10.** 10 LED downlights
- 11. Ducted Air Conditioning
- 12. Laminated laundry bench with storage cupboard and stainless steel sink
- **13.** Externally ducted 3 in 1 light featuring a fan, heat lamp and light
- 14. 365 Day Price Lock
- **15.** Driveway and front pathway
- **16.** Roof Sarking under tiles
- 17. Automatic Garage Door Opener with 2 Remotes
- 18. Space Saving Mirror Sliding Doors with polished aluminium edge
- **19.** 26L Bosch instantaneous gas hot water unit
- **20.** Flyscreens and flydoors to all windows and doors

#### Welcome Home Splendour Inclusions

- **1.** 40mm Quantum Quartz Stone to the entire kitchen
- Increased Fisher & Paykel Gas Cooktop and Oven from 600mm to 900mm
- **3.** Upgraded 600mm x 600mm Splendour range porcelain tiles to common ground floor areas
- 4. Fisher & Paykel Dishwasher to kitchen
- 5. Fridge Water Provision to Kitchen
- 6. Full height tiling to a bathroom and ensuite
- 7. 2.7m Ceiling height to ground floor areas
- 8. Upgraded 2340mm high internal doors to the ground floor
- 9. 2340mm high sliding external doors to the ground floor
- **10.** 10 LED downlights
- 11. Ducted Air Conditioning
- 12. Laminated laundry bench with storage cupboard and stainless steel sink
- 13. Externally ducted 3 in 1 light featuring a fan, heat lamp and light
- **14.** 365 Day Price Lock
- **15.** Driveway and front pathway
- **16.** Roof Sarking under tiles
- **17.** Automatic Garage Door Opener with 2 Remotes
- 18. Space Saving Mirror Sliding Doors with polished aluminium edge
- **19.** 26L Bosch instantaneous gas hot water unit
- **20.** Flyscreens and flydoors to all windows and doors