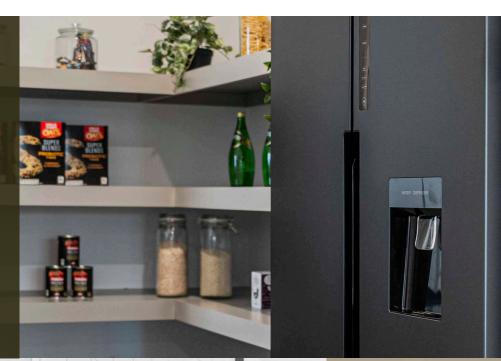

**Dishwasher to the kitchen,** because nobody wants to be stuck on dish duty.

Fridge Water Provision to Kitchen so you have the option of fresh water from your fridge.

Full height tiling to a bathroom and ensuite that can give the impression of higher room heights and makes it easier to clean. 2.7m Ceiling height to ground floor areas if upgrading from Splendour Inclusions and 2.6m ceiling height to the ground floor area if Classic Inclusions to create a more open space.