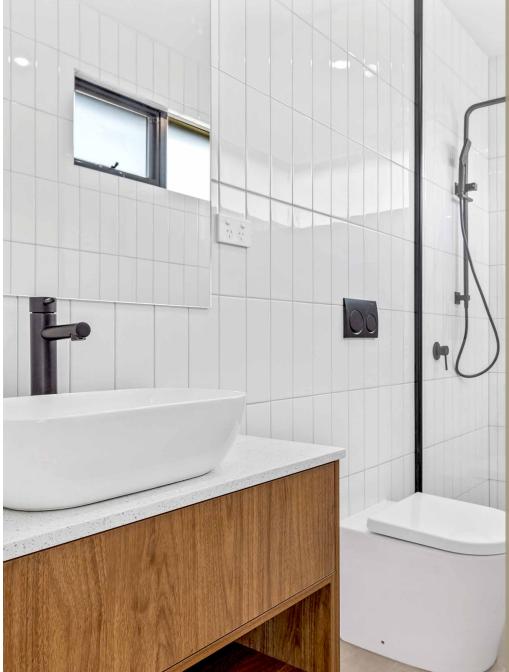

**Dishwasher to the kitchen,** because nobody wants to be stuck on dish duty.

Fridge Water Provision to Kitchen so you have the option of fresh water from your fridge.

Full height tiling to a bathroom and ensuite that can give the impression of higher room heights and makes it easier to clean. 2.7m Ceiling height to ground floor areas if upgrading from Splendour Inclusions and 2.6m ceiling height to the ground floor area if Classic Inclusions to create a more open space.

> Upgraded 2340mm high internal doors to the ground floor to create height and allow for a more designer look.

2340mm high sliding external doors to the ground floor which allows for a cleaner look and perfect for creating indoor and outdoor living spaces.