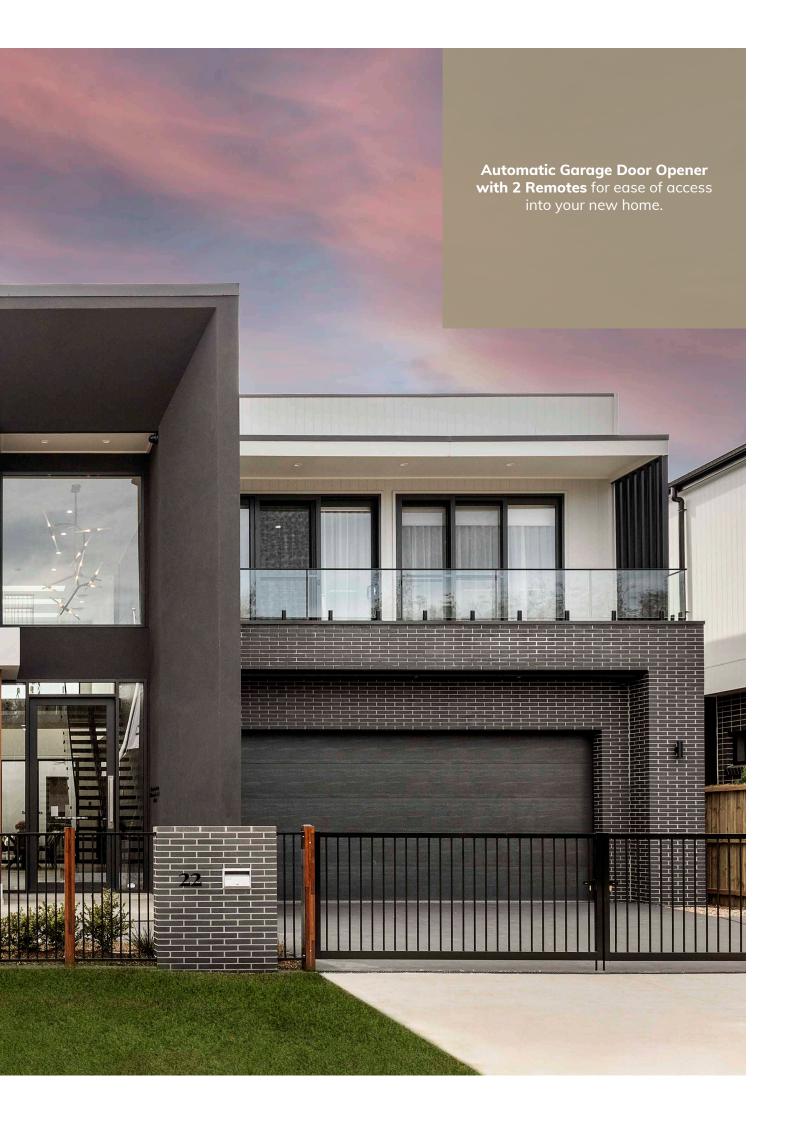

## Welcome Home Classic Inclusions

- **1.** 20mm Quantum Quartz Stone to the entire kitchen
- 2. Increased Westinghouse Gas Cooktop and Oven from 600mm to 900mm
- 3. Upgraded 600mm x 600mm Classic range porcelain tiles to common ground floor areas
- **4.** Westinghouse Dishwasher to kitchen
- **5.** Fridge Water Provision to Kitchen
- **6.** Full height tiling to a bathroom and ensuite
- 7. 2.6m Ceiling height to ground floor areas
- 8. Upgraded 2340mm high internal doors to the ground floor
- **9.** 2340mm high sliding external doors to the ground floor
- **10.** 10 LED downlights
- 11. Ducted Air Conditioning
- 12. Laminated laundry bench with storage cupboard and stainless steel sink
- 13. Externally ducted 3 in 1 light featuring a fan, heat lamp and light
- **14.** 365 Day Price Lock
- **15.** Driveway and front pathway
- **16.** Roof Sarking under tiles
- **17.** Automatic Garage Door Opener with 2 Remotes
- 18. Space Saving Mirror Sliding Doors with polished aluminium edge
- **19.** 26L Bosch instantaneous gas hot water unit
- **20.** Flyscreens and flydoors to all windows and doors

# Welcome Home Splendour Inclusions

- **1.** 40mm Quantum Quartz Stone to the entire kitchen
- 2. Increased Fisher & Paykel Gas Cooktop and Oven from 600mm to 900mm
- **3.** Upgraded 600mm x 600mm Splendour range porcelain tiles to common ground floor areas
- **4.** Fisher & Paykel Dishwasher to kitchen
- **5.** Fridge Water Provision to Kitchen
- **6.** Full height tiling to a bathroom and ensuite
- **7.** 2.7m Ceiling height to ground floor areas
- 8. Upgraded 2340mm high internal doors to the ground floor
- 9. 2340mm high sliding external doors to the ground floor
- 10. 10 LED downlights
- 11. Ducted Air Conditioning
- 12. Laminated laundry bench with storage cupboard and stainless steel sink
- 13. Externally ducted 3 in 1 light featuring a fan, heat lamp and light
- **14.** 365 Day Price Lock
- 15. Driveway and front pathway
- **16.** Roof Sarking under tiles
- **17.** Automatic Garage Door Opener with 2 Remotes
- 18. Space Saving Mirror Sliding Doors with polished aluminium edge
- **19.** 26L Bosch instantaneous gas hot water unit
- **20.** Flyscreens and flydoors to all windows and doors