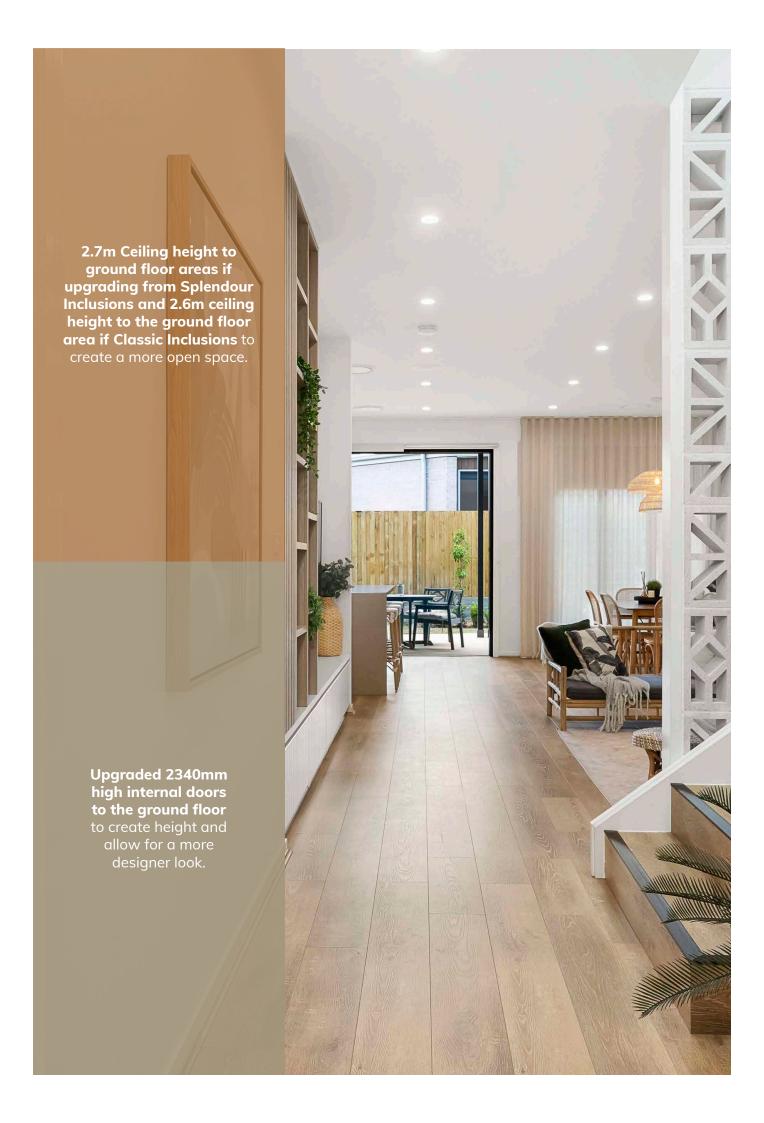

## Welcome Home Classic Inclusions

- **1.** 20mm Quantum Quartz Stone to the entire kitchen
- 2. Increased Westinghouse Gas Cooktop and Oven from 600mm to 900mm
- 3. Upgraded 600mm x 600mm Classic range porcelain tiles to common ground floor areas
- **4.** Westinghouse Dishwasher to kitchen
- **5.** Fridge Water Provision to Kitchen
- **6.** Full height tiling to a bathroom and ensuite
- 7. 2.6m Ceiling height to ground floor areas
- 8. Upgraded 2340mm high internal doors to the ground floor
- **9.** 2340mm high sliding external doors to the ground floor
- **10.** 10 LED downlights
- 11. Ducted Air Conditioning
- 12. Laminated laundry bench with storage cupboard and stainless steel sink
- 13. Externally ducted 3 in 1 light featuring a fan, heat lamp and light
- **14.** 365 Day Price Lock
- **15.** Driveway and front pathway
- **16.** Roof Sarking under tiles
- **17.** Automatic Garage Door Opener with 2 Remotes
- 18. Space Saving Mirror Sliding Doors with polished aluminium edge
- **19.** 26L Bosch instantaneous gas hot water unit
- **20.** Flyscreens and flydoors to all windows and doors

# Welcome Home Splendour Inclusions

- **1.** 40mm Quantum Quartz Stone to the entire kitchen
- 2. Increased Fisher & Paykel Gas Cooktop and Oven from 600mm to 900mm
- **3.** Upgraded 600mm x 600mm Splendour range porcelain tiles to common ground floor areas
- **4.** Fisher & Paykel Dishwasher to kitchen
- **5.** Fridge Water Provision to Kitchen
- **6.** Full height tiling to a bathroom and ensuite
- **7.** 2.7m Ceiling height to ground floor areas
- 8. Upgraded 2340mm high internal doors to the ground floor
- 9. 2340mm high sliding external doors to the ground floor
- 10. 10 LED downlights
- 11. Ducted Air Conditioning
- 12. Laminated laundry bench with storage cupboard and stainless steel sink
- 13. Externally ducted 3 in 1 light featuring a fan, heat lamp and light
- **14.** 365 Day Price Lock
- 15. Driveway and front pathway
- **16.** Roof Sarking under tiles
- **17.** Automatic Garage Door Opener with 2 Remotes
- 18. Space Saving Mirror Sliding Doors with polished aluminium edge
- **19.** 26L Bosch instantaneous gas hot water unit
- **20.** Flyscreens and flydoors to all windows and doors

#### For Classic Inclusions Home

- Upgrade from laminate kitchen benchtop to 20mm stone benchtop to the kitchen is for the standard design kitchen only, any modifications to the kitchen may incur additional cost.
- All Westinghouse Appliances (excluding dishwasher) upgraded to 900mm from 600mm.
- A Westinghouse Dishwasher included.
- Ceiling height upgrade from 2440mm to 2600mm to the ground floor only.

#### For Splendour Inclusions Home

- Upgrade from 20mm to 40mm stone benchtop to the kitchen is for the standard design kitchen only, any modifications to the kitchen may incur additional cost.
- All Fisher & Paykel Appliances (excluding dishwasher) upgraded to 900mm from 600mm.
- A Fisher & Paykel Dishwasher included.
- Ceiling height upgrade from 2600mm to 2740mm to ground floor only.