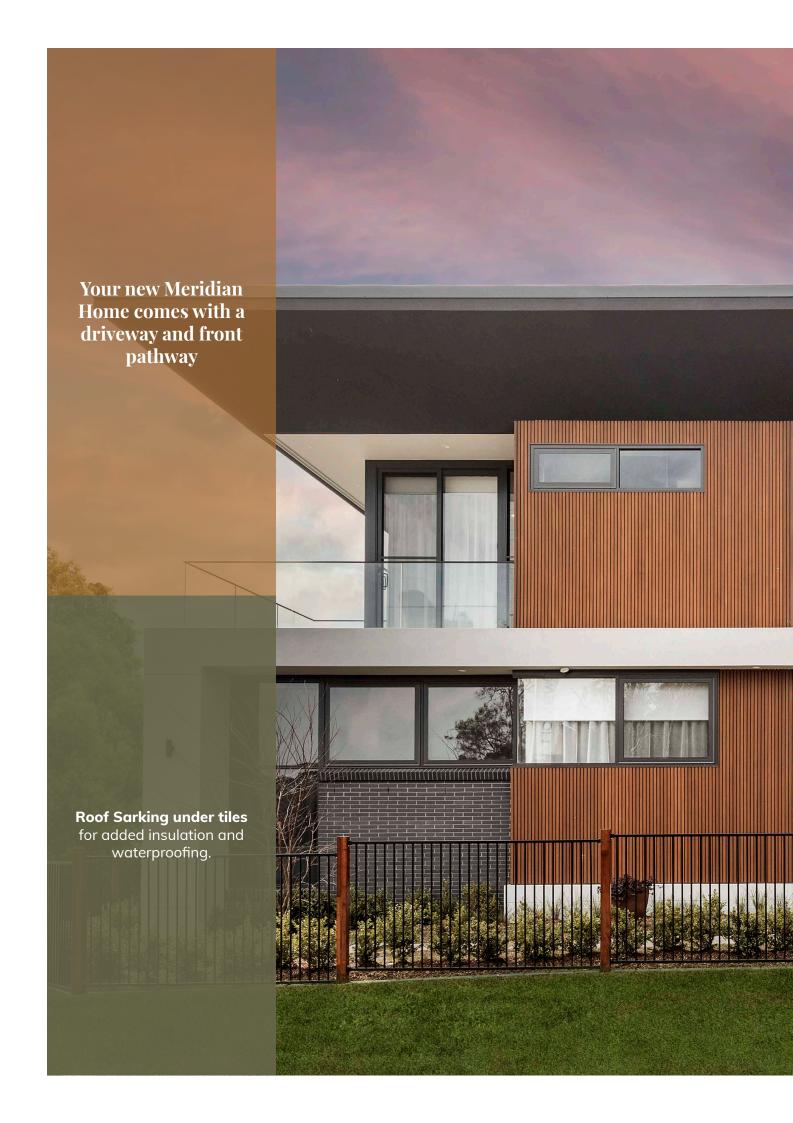

## Welcome Home Classic Inclusions

- **1.** 20mm Quantum Quartz Stone to the entire kitchen
- 2. Increased Westinghouse Gas Cooktop and Oven from 600mm to 900mm
- 3. Upgraded 600mm x 600mm Classic range porcelain tiles to common ground floor areas
- **4.** Westinghouse Dishwasher to kitchen
- **5.** Fridge Water Provision to Kitchen
- **6.** Full height tiling to a bathroom and ensuite
- 7. 2.6m Ceiling height to ground floor areas
- 8. Upgraded 2340mm high internal doors to the ground floor
- **9.** 2340mm high sliding external doors to the ground floor
- **10.** 10 LED downlights
- 11. Ducted Air Conditioning
- 12. Laminated laundry bench with storage cupboard and stainless steel sink
- 13. Externally ducted 3 in 1 light featuring a fan, heat lamp and light
- **14.** 365 Day Price Lock
- **15.** Driveway and front pathway
- **16.** Roof Sarking under tiles
- **17.** Automatic Garage Door Opener with 2 Remotes
- 18. Space Saving Mirror Sliding Doors with polished aluminium edge
- **19.** 26L Bosch instantaneous gas hot water unit
- **20.** Flyscreens and flydoors to all windows and doors

# Welcome Home Splendour Inclusions

- **1.** 40mm Quantum Quartz Stone to the entire kitchen
- 2. Increased Fisher & Paykel Gas Cooktop and Oven from 600mm to 900mm
- **3.** Upgraded 600mm x 600mm Splendour range porcelain tiles to common ground floor areas
- **4.** Fisher & Paykel Dishwasher to kitchen
- **5.** Fridge Water Provision to Kitchen
- **6.** Full height tiling to a bathroom and ensuite
- **7.** 2.7m Ceiling height to ground floor areas
- 8. Upgraded 2340mm high internal doors to the ground floor
- 9. 2340mm high sliding external doors to the ground floor
- 10. 10 LED downlights
- 11. Ducted Air Conditioning
- 12. Laminated laundry bench with storage cupboard and stainless steel sink
- 13. Externally ducted 3 in 1 light featuring a fan, heat lamp and light
- **14.** 365 Day Price Lock
- 15. Driveway and front pathway
- **16.** Roof Sarking under tiles
- **17.** Automatic Garage Door Opener with 2 Remotes
- 18. Space Saving Mirror Sliding Doors with polished aluminium edge
- **19.** 26L Bosch instantaneous gas hot water unit
- **20.** Flyscreens and flydoors to all windows and doors