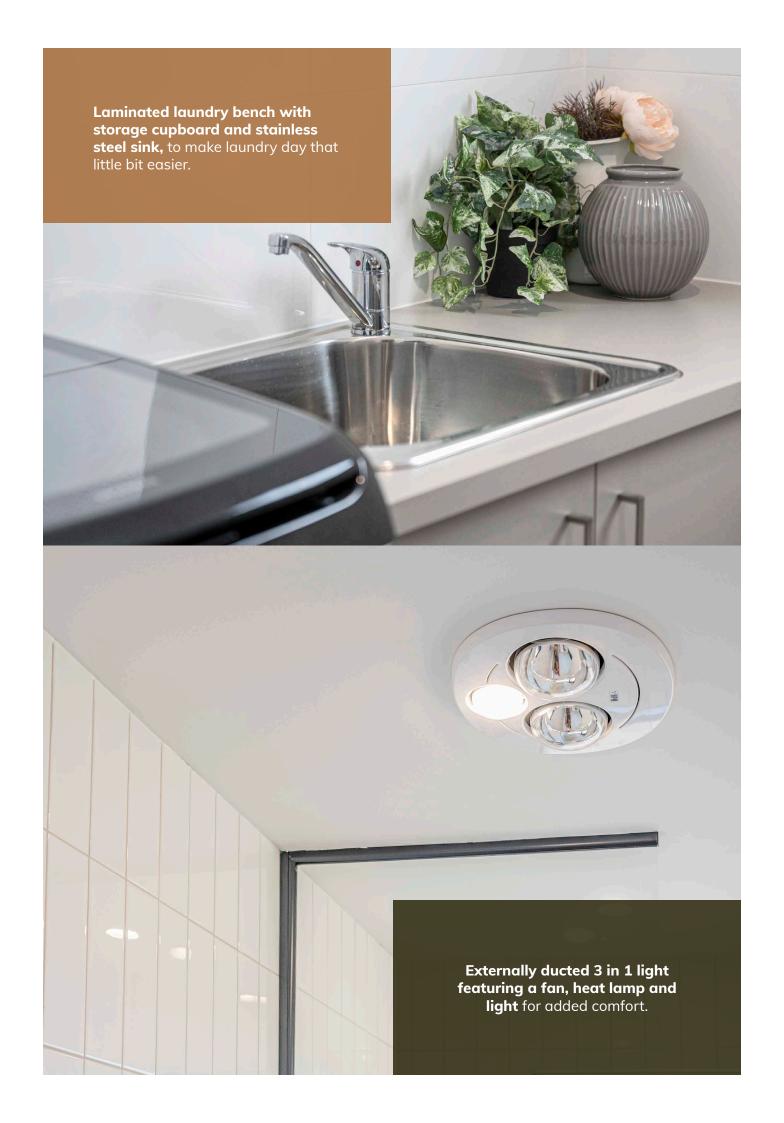

## Welcome Home Classic Inclusions

- **1.** 20mm Quantum Quartz Stone to the entire kitchen
- 2. Increased Westinghouse Gas Cooktop and Oven from 600mm to 900mm
- 3. Upgraded 600mm x 600mm Classic range porcelain tiles to common ground floor areas
- **4.** Westinghouse Dishwasher to kitchen
- **5.** Fridge Water Provision to Kitchen
- **6.** Full height tiling to a bathroom and ensuite
- 7. 2.6m Ceiling height to ground floor areas
- 8. Upgraded 2340mm high internal doors to the ground floor
- **9.** 2340mm high sliding external doors to the ground floor
- **10.** 10 LED downlights
- 11. Ducted Air Conditioning
- 12. Laminated laundry bench with storage cupboard and stainless steel sink
- 13. Externally ducted 3 in 1 light featuring a fan, heat lamp and light
- **14.** 365 Day Price Lock
- **15.** Driveway and front pathway
- **16.** Roof Sarking under tiles
- **17.** Automatic Garage Door Opener with 2 Remotes
- 18. Space Saving Mirror Sliding Doors with polished aluminium edge
- **19.** 26L Bosch instantaneous gas hot water unit
- **20.** Flyscreens and flydoors to all windows and doors

# Welcome Home Splendour Inclusions

- **1.** 40mm Quantum Quartz Stone to the entire kitchen
- 2. Increased Fisher & Paykel Gas Cooktop and Oven from 600mm to 900mm
- **3.** Upgraded 600mm x 600mm Splendour range porcelain tiles to common ground floor areas
- **4.** Fisher & Paykel Dishwasher to kitchen
- **5.** Fridge Water Provision to Kitchen
- **6.** Full height tiling to a bathroom and ensuite
- **7.** 2.7m Ceiling height to ground floor areas
- 8. Upgraded 2340mm high internal doors to the ground floor
- 9. 2340mm high sliding external doors to the ground floor
- 10. 10 LED downlights
- 11. Ducted Air Conditioning
- 12. Laminated laundry bench with storage cupboard and stainless steel sink
- 13. Externally ducted 3 in 1 light featuring a fan, heat lamp and light
- **14.** 365 Day Price Lock
- 15. Driveway and front pathway
- **16.** Roof Sarking under tiles
- **17.** Automatic Garage Door Opener with 2 Remotes
- 18. Space Saving Mirror Sliding Doors with polished aluminium edge
- **19.** 26L Bosch instantaneous gas hot water unit
- **20.** Flyscreens and flydoors to all windows and doors

### Terms & Conditions

- Promotion valid for new tenders from 3rd April 2021.
- Only for home designs from the Price list dated 1st April 2021.
- Finishes 31st August 2021 (unless otherwise sold out prior).
- Customer must enter into a building contract by 14th September 2021 (or the expiry date specified on the tender).
- Upgrade is applicable to the standard design layout only, Extensions or modifications to the layout may incur additional costs.
- Upgrades are not applicable to granny flats or lofts.
- Ducted 12.5Kw Daikin Air-conditioning with 8 outlets and 2 zones;
  additional air-conditioning zones, extra outlets or larger kW will be charged and payable by the client.
- Cannot be used in conjunction with any other offer or promotion .
- Not applicable to the SMART Series range of homes; nor applicable to the Grandeur level of inclusions.
- Duplexes account for 2 promotions.
- Package items cannot be exchanged, deleted or replaced for credit.
- Bathroom and Ensuite tiling applies to one (1) only bathroom and one (1) only ensuite in the standard house design.
- 600mmx600mm Porcelain tiles from Splendour Range of Floor tiles to Ground Floor common areas.
- Alfresco tiling included where applicable (Porcelain 300mmx300mm tiling).
- 10 LED downlights to be included within your electrical plan.
- Up to 1500mm Laminated Laundry Bench with 1 cupboard and Drop in sink including splash back tiles.
- 12 month price lock includes the 6 month tender fee price lock with an additional 6 months; A total of 12 months tender price lock from the building contract date.
- 2340mm high internal doors to ground floor only (up to 820mm wide doors).
- 2340mm high external sliding doors to ground floor (Up to 2700mm wide and a total of 2 included).