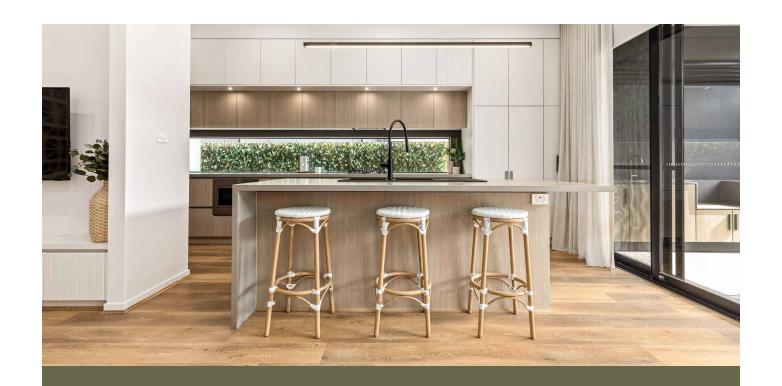

## Welcome Home Classic Inclusions

- **1.** 20mm Quantum Quartz Stone to the entire kitchen
- 2. Increased Westinghouse Gas Cooktop and Oven from 600mm to 900mm
- 3. Upgraded 600mm x 600mm Classic range porcelain tiles to common ground floor areas
- **4.** Westinghouse Dishwasher to kitchen
- **5.** Fridge Water Provision to Kitchen
- **6.** Full height tiling to a bathroom and ensuite
- 7. 2.6m Ceiling height to ground floor areas
- 8. Upgraded 2340mm high internal doors to the ground floor
- **9.** 2340mm high sliding external doors to the ground floor
- **10.** 10 LED downlights
- 11. Ducted Air Conditioning
- 12. Laminated laundry bench with storage cupboard and stainless steel sink
- 13. Externally ducted 3 in 1 light featuring a fan, heat lamp and light
- **14.** 365 Day Price Lock
- **15.** Driveway and front pathway
- **16.** Roof Sarking under tiles
- **17.** Automatic Garage Door Opener with 2 Remotes
- 18. Space Saving Mirror Sliding Doors with polished aluminium edge
- **19.** 26L Bosch instantaneous gas hot water unit
- **20.** Flyscreens and flydoors to all windows and doors

# Welcome Home Splendour Inclusions

- **1.** 40mm Quantum Quartz Stone to the entire kitchen
- 2. Increased Fisher & Paykel Gas Cooktop and Oven from 600mm to 900mm
- **3.** Upgraded 600mm x 600mm Splendour range porcelain tiles to common ground floor areas
- **4.** Fisher & Paykel Dishwasher to kitchen
- **5.** Fridge Water Provision to Kitchen
- **6.** Full height tiling to a bathroom and ensuite
- **7.** 2.7m Ceiling height to ground floor areas
- 8. Upgraded 2340mm high internal doors to the ground floor
- 9. 2340mm high sliding external doors to the ground floor
- 10. 10 LED downlights
- 11. Ducted Air Conditioning
- 12. Laminated laundry bench with storage cupboard and stainless steel sink
- 13. Externally ducted 3 in 1 light featuring a fan, heat lamp and light
- **14.** 365 Day Price Lock
- 15. Driveway and front pathway
- **16.** Roof Sarking under tiles
- **17.** Automatic Garage Door Opener with 2 Remotes
- 18. Space Saving Mirror Sliding Doors with polished aluminium edge
- **19.** 26L Bosch instantaneous gas hot water unit
- **20.** Flyscreens and flydoors to all windows and doors