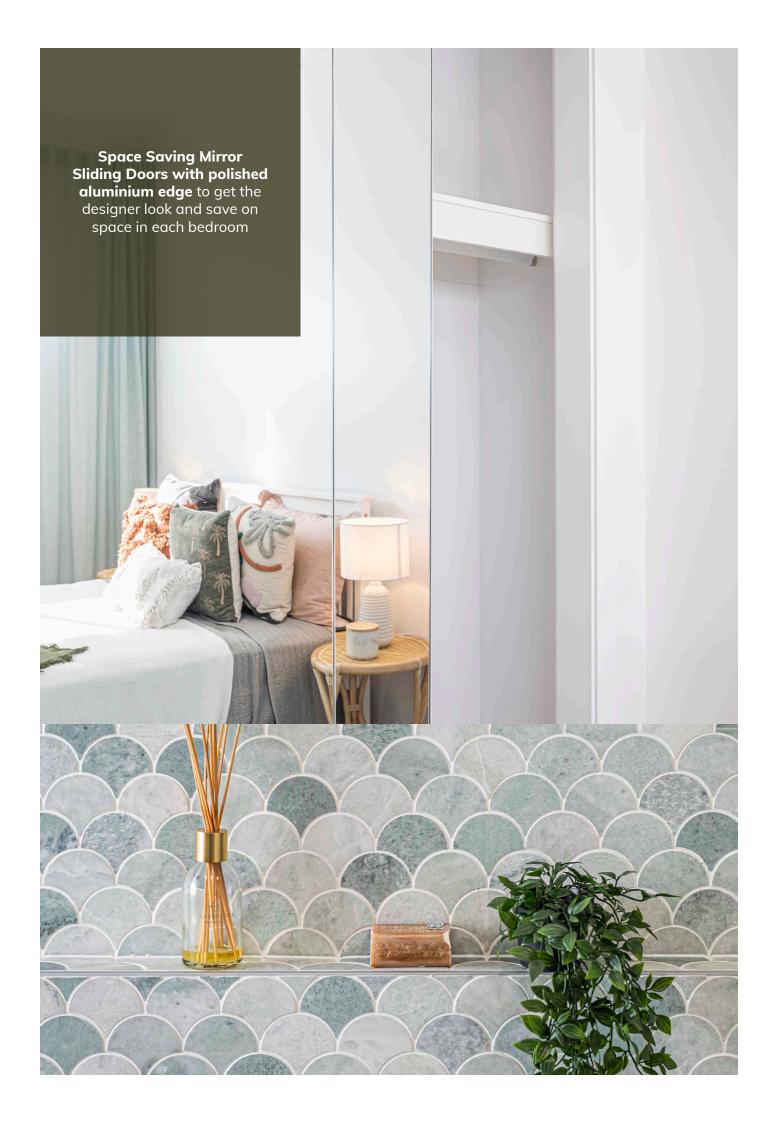

## Welcome Home Classic Inclusions

- **1.** 20mm Quantum Quartz Stone to the entire kitchen
- 2. Increased Westinghouse Gas Cooktop and Oven from 600mm to 900mm
- 3. Upgraded 600mm x 600mm Classic range porcelain tiles to common ground floor areas
- **4.** Westinghouse Dishwasher to kitchen
- **5.** Fridge Water Provision to Kitchen
- **6.** Full height tiling to a bathroom and ensuite
- 7. 2.6m Ceiling height to ground floor areas
- 8. Upgraded 2340mm high internal doors to the ground floor
- **9.** 2340mm high sliding external doors to the ground floor
- **10.** 10 LED downlights
- 11. Ducted Air Conditioning
- 12. Laminated laundry bench with storage cupboard and stainless steel sink
- 13. Externally ducted 3 in 1 light featuring a fan, heat lamp and light
- **14.** 365 Day Price Lock
- **15.** Driveway and front pathway
- **16.** Roof Sarking under tiles
- **17.** Automatic Garage Door Opener with 2 Remotes
- 18. Space Saving Mirror Sliding Doors with polished aluminium edge
- **19.** 26L Bosch instantaneous gas hot water unit
- **20.** Flyscreens and flydoors to all windows and doors

# Welcome Home Splendour Inclusions

- **1.** 40mm Quantum Quartz Stone to the entire kitchen
- 2. Increased Fisher & Paykel Gas Cooktop and Oven from 600mm to 900mm
- **3.** Upgraded 600mm x 600mm Splendour range porcelain tiles to common ground floor areas
- **4.** Fisher & Paykel Dishwasher to kitchen
- **5.** Fridge Water Provision to Kitchen
- **6.** Full height tiling to a bathroom and ensuite
- **7.** 2.7m Ceiling height to ground floor areas
- 8. Upgraded 2340mm high internal doors to the ground floor
- 9. 2340mm high sliding external doors to the ground floor
- 10. 10 LED downlights
- 11. Ducted Air Conditioning
- 12. Laminated laundry bench with storage cupboard and stainless steel sink
- 13. Externally ducted 3 in 1 light featuring a fan, heat lamp and light
- **14.** 365 Day Price Lock
- 15. Driveway and front pathway
- **16.** Roof Sarking under tiles
- **17.** Automatic Garage Door Opener with 2 Remotes
- 18. Space Saving Mirror Sliding Doors with polished aluminium edge
- **19.** 26L Bosch instantaneous gas hot water unit
- **20.** Flyscreens and flydoors to all windows and doors