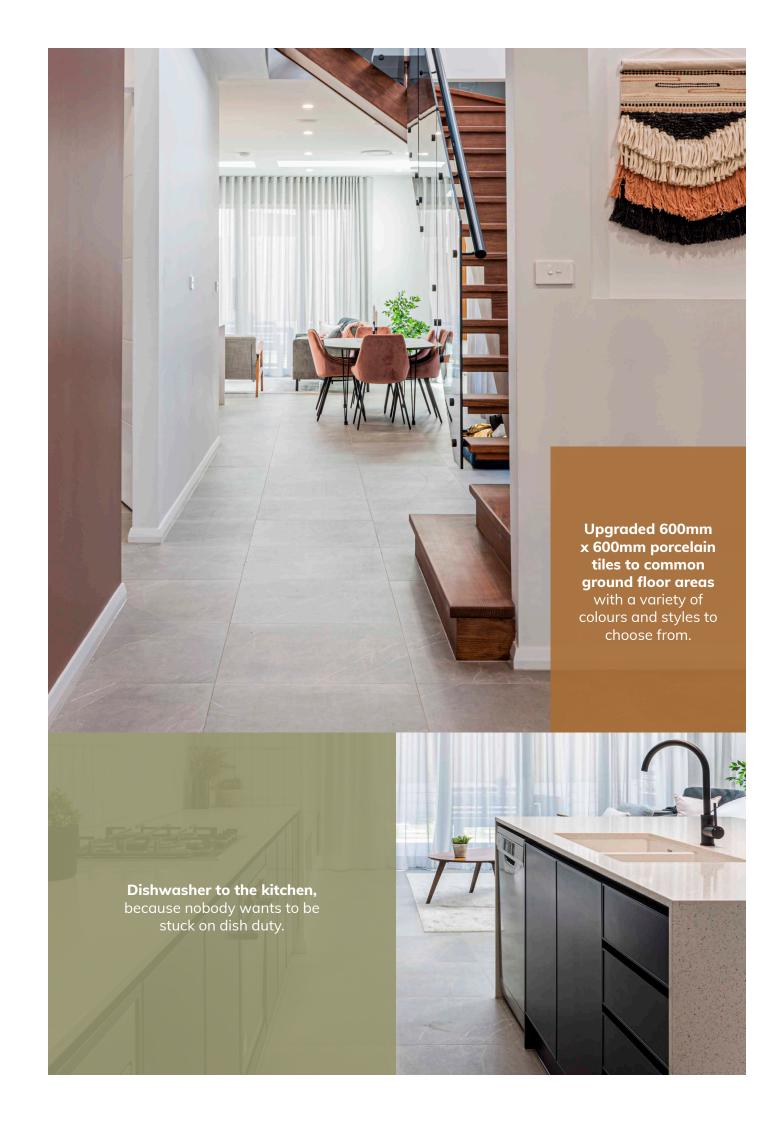

## Welcome Home Classic Inclusions

- **1.** 20mm Quantum Quartz Stone to the entire kitchen
- 2. Increased Westinghouse Gas Cooktop and Oven from 600mm to 900mm
- 3. Upgraded 600mm x 600mm Classic range porcelain tiles to common ground floor areas
- **4.** Westinghouse Dishwasher to kitchen
- **5.** Fridge Water Provision to Kitchen
- **6.** Full height tiling to a bathroom and ensuite
- 7. 2.6m Ceiling height to ground floor areas
- 8. Upgraded 2340mm high internal doors to the ground floor
- **9.** 2340mm high sliding external doors to the ground floor
- **10.** 10 LED downlights
- 11. Ducted Air Conditioning
- 12. Laminated laundry bench with storage cupboard and stainless steel sink
- 13. Externally ducted 3 in 1 light featuring a fan, heat lamp and light
- **14.** 365 Day Price Lock
- **15.** Driveway and front pathway
- **16.** Roof Sarking under tiles
- **17.** Automatic Garage Door Opener with 2 Remotes
- 18. Space Saving Mirror Sliding Doors with polished aluminium edge
- **19.** 26L Bosch instantaneous gas hot water unit
- **20.** Flyscreens and flydoors to all windows and doors

# Welcome Home Splendour Inclusions

- **1.** 40mm Quantum Quartz Stone to the entire kitchen
- 2. Increased Fisher & Paykel Gas Cooktop and Oven from 600mm to 900mm
- **3.** Upgraded 600mm x 600mm Splendour range porcelain tiles to common ground floor areas
- **4.** Fisher & Paykel Dishwasher to kitchen
- **5.** Fridge Water Provision to Kitchen
- **6.** Full height tiling to a bathroom and ensuite
- **7.** 2.7m Ceiling height to ground floor areas
- 8. Upgraded 2340mm high internal doors to the ground floor
- 9. 2340mm high sliding external doors to the ground floor
- 10. 10 LED downlights
- 11. Ducted Air Conditioning
- 12. Laminated laundry bench with storage cupboard and stainless steel sink
- 13. Externally ducted 3 in 1 light featuring a fan, heat lamp and light
- **14.** 365 Day Price Lock
- 15. Driveway and front pathway
- **16.** Roof Sarking under tiles
- **17.** Automatic Garage Door Opener with 2 Remotes
- 18. Space Saving Mirror Sliding Doors with polished aluminium edge
- **19.** 26L Bosch instantaneous gas hot water unit
- **20.** Flyscreens and flydoors to all windows and doors