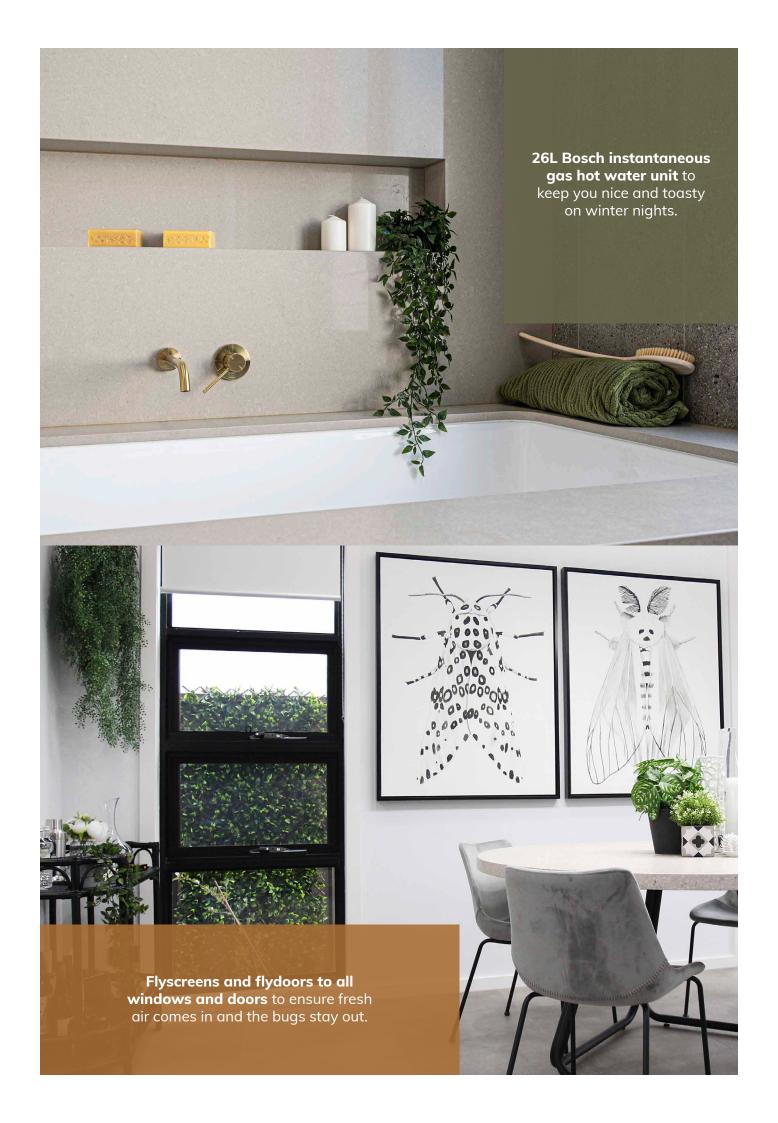

## Welcome Home Classic Inclusions

- **1.** 20mm Quantum Quartz Stone to the entire kitchen
- 2. Increased Westinghouse Gas Cooktop and Oven from 600mm to 900mm
- 3. Upgraded 600mm x 600mm Classic range porcelain tiles to common ground floor areas
- **4.** Westinghouse Dishwasher to kitchen
- **5.** Fridge Water Provision to Kitchen
- **6.** Full height tiling to a bathroom and ensuite
- 7. 2.6m Ceiling height to ground floor areas
- 8. Upgraded 2340mm high internal doors to the ground floor
- **9.** 2340mm high sliding external doors to the ground floor
- **10.** 10 LED downlights
- 11. Ducted Air Conditioning
- 12. Laminated laundry bench with storage cupboard and stainless steel sink
- 13. Externally ducted 3 in 1 light featuring a fan, heat lamp and light
- **14.** 365 Day Price Lock
- **15.** Driveway and front pathway
- **16.** Roof Sarking under tiles
- **17.** Automatic Garage Door Opener with 2 Remotes
- 18. Space Saving Mirror Sliding Doors with polished aluminium edge
- **19.** 26L Bosch instantaneous gas hot water unit
- **20.** Flyscreens and flydoors to all windows and doors

# Welcome Home Splendour Inclusions

- **1.** 40mm Quantum Quartz Stone to the entire kitchen
- 2. Increased Fisher & Paykel Gas Cooktop and Oven from 600mm to 900mm
- **3.** Upgraded 600mm x 600mm Splendour range porcelain tiles to common ground floor areas
- **4.** Fisher & Paykel Dishwasher to kitchen
- **5.** Fridge Water Provision to Kitchen
- **6.** Full height tiling to a bathroom and ensuite
- **7.** 2.7m Ceiling height to ground floor areas
- 8. Upgraded 2340mm high internal doors to the ground floor
- 9. 2340mm high sliding external doors to the ground floor
- 10. 10 LED downlights
- 11. Ducted Air Conditioning
- 12. Laminated laundry bench with storage cupboard and stainless steel sink
- 13. Externally ducted 3 in 1 light featuring a fan, heat lamp and light
- **14.** 365 Day Price Lock
- 15. Driveway and front pathway
- **16.** Roof Sarking under tiles
- **17.** Automatic Garage Door Opener with 2 Remotes
- 18. Space Saving Mirror Sliding Doors with polished aluminium edge
- **19.** 26L Bosch instantaneous gas hot water unit
- **20.** Flyscreens and flydoors to all windows and doors