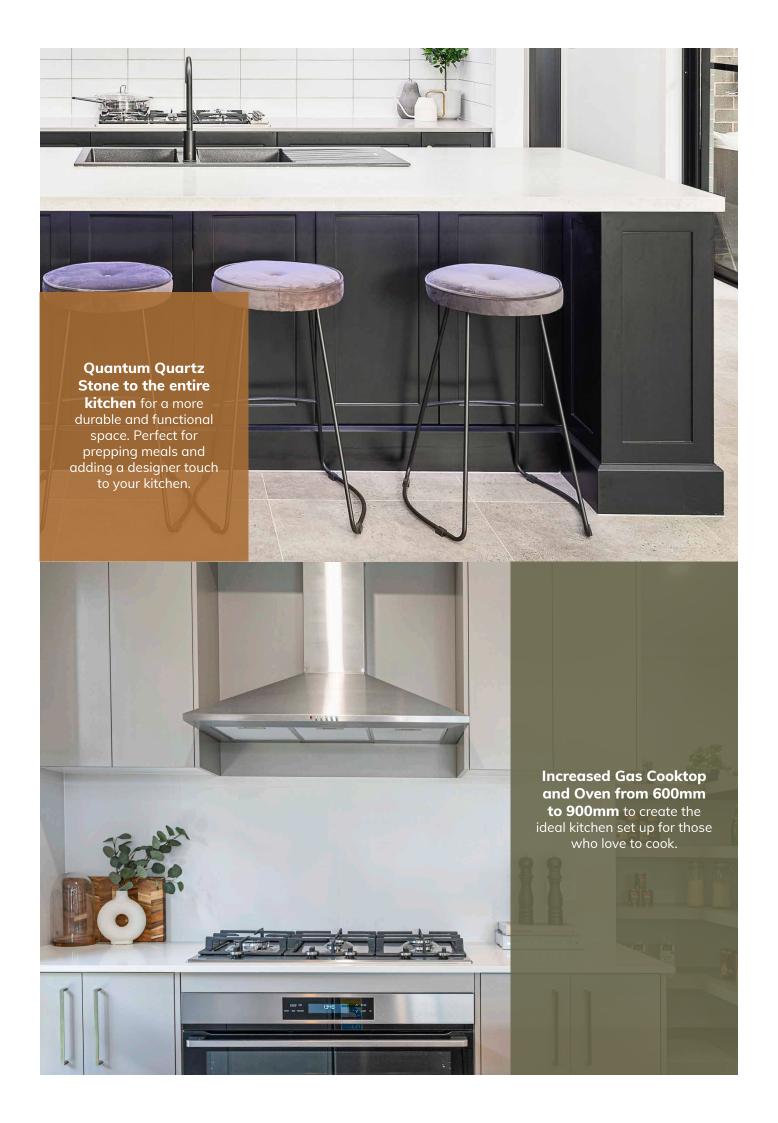

## Welcome Home Classic Inclusions

- **1.** 20mm Quantum Quartz Stone to the entire kitchen
- 2. Increased Westinghouse Gas Cooktop and Oven from 600mm to 900mm
- 3. Upgraded 600mm x 600mm Classic range porcelain tiles to common ground floor areas
- **4.** Westinghouse Dishwasher to kitchen
- **5.** Fridge Water Provision to Kitchen
- **6.** Full height tiling to a bathroom and ensuite
- 7. 2.6m Ceiling height to ground floor areas
- 8. Upgraded 2340mm high internal doors to the ground floor
- **9.** 2340mm high sliding external doors to the ground floor
- **10.** 10 LED downlights
- 11. Ducted Air Conditioning
- 12. Laminated laundry bench with storage cupboard and stainless steel sink
- 13. Externally ducted 3 in 1 light featuring a fan, heat lamp and light
- **14.** 365 Day Price Lock
- **15.** Driveway and front pathway
- **16.** Roof Sarking under tiles
- **17.** Automatic Garage Door Opener with 2 Remotes
- 18. Space Saving Mirror Sliding Doors with polished aluminium edge
- **19.** 26L Bosch instantaneous gas hot water unit
- **20.** Flyscreens and flydoors to all windows and doors

# Welcome Home Splendour Inclusions

- **1.** 40mm Quantum Quartz Stone to the entire kitchen
- 2. Increased Fisher & Paykel Gas Cooktop and Oven from 600mm to 900mm
- **3.** Upgraded 600mm x 600mm Splendour range porcelain tiles to common ground floor areas
- **4.** Fisher & Paykel Dishwasher to kitchen
- **5.** Fridge Water Provision to Kitchen
- **6.** Full height tiling to a bathroom and ensuite
- **7.** 2.7m Ceiling height to ground floor areas
- 8. Upgraded 2340mm high internal doors to the ground floor
- 9. 2340mm high sliding external doors to the ground floor
- 10. 10 LED downlights
- 11. Ducted Air Conditioning
- 12. Laminated laundry bench with storage cupboard and stainless steel sink
- 13. Externally ducted 3 in 1 light featuring a fan, heat lamp and light
- **14.** 365 Day Price Lock
- 15. Driveway and front pathway
- **16.** Roof Sarking under tiles
- **17.** Automatic Garage Door Opener with 2 Remotes
- 18. Space Saving Mirror Sliding Doors with polished aluminium edge
- **19.** 26L Bosch instantaneous gas hot water unit
- **20.** Flyscreens and flydoors to all windows and doors

#### For Classic Inclusions Home

- Upgrade from laminate kitchen benchtop to 20mm stone benchtop to the kitchen is for the standard design kitchen only, any modifications to the kitchen may incur additional cost.
- All Westinghouse Appliances (excluding dishwasher) upgraded to 900mm from 600mm.
- A Westinghouse Dishwasher included.
- Ceiling height upgrade from 2440mm to 2600mm to the ground floor only.

#### For Splendour Inclusions Home

- Upgrade from 20mm to 40mm stone benchtop to the kitchen is for the standard design kitchen only, any modifications to the kitchen may incur additional cost.
- All Fisher & Paykel Appliances (excluding dishwasher) upgraded to 900mm from 600mm.
- A Fisher & Paykel Dishwasher included.
- Ceiling height upgrade from 2600mm to 2740mm to ground floor only.