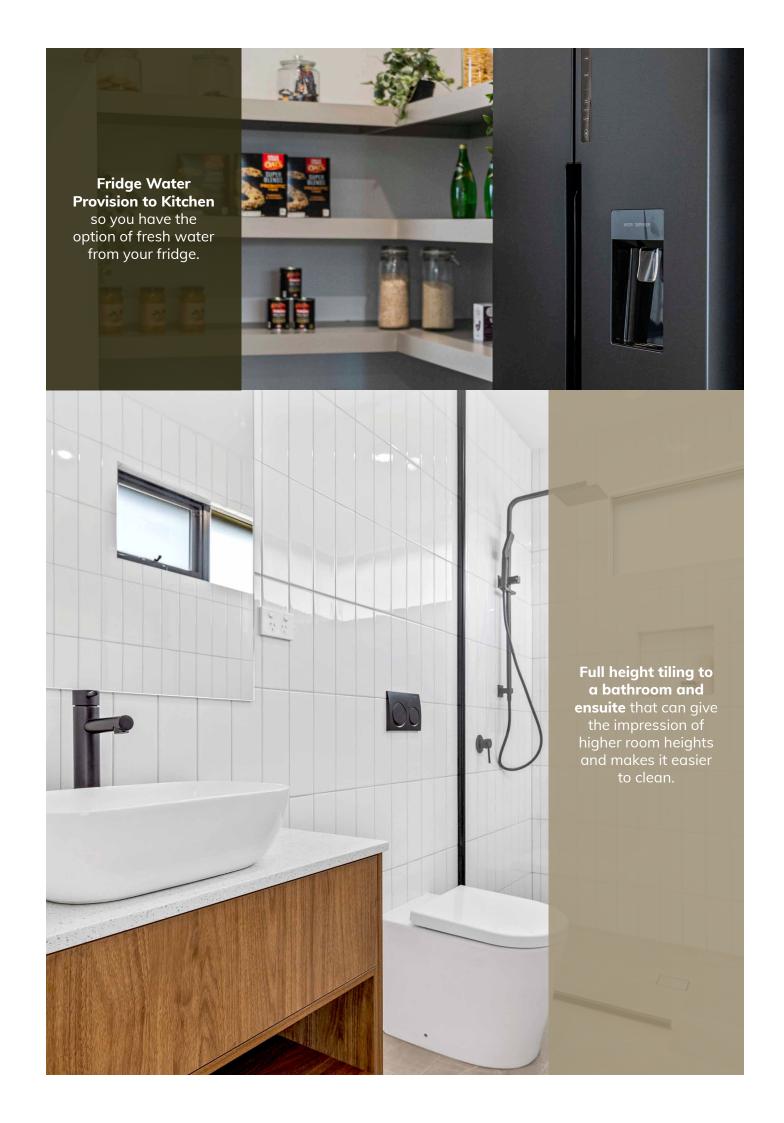

## Welcome Home Classic Inclusions

- **1.** 20mm Quantum Quartz Stone to the entire kitchen
- 2. Increased Westinghouse Gas Cooktop and Oven from 600mm to 900mm
- 3. Upgraded 600mm x 600mm Classic range porcelain tiles to common ground floor areas
- **4.** Westinghouse Dishwasher to kitchen
- **5.** Fridge Water Provision to Kitchen
- **6.** Full height tiling to a bathroom and ensuite
- 7. 2.6m Ceiling height to ground floor areas
- 8. Upgraded 2340mm high internal doors to the ground floor
- **9.** 2340mm high sliding external doors to the ground floor
- **10.** 10 LED downlights
- 11. Ducted Air Conditioning
- 12. Laminated laundry bench with storage cupboard and stainless steel sink
- 13. Externally ducted 3 in 1 light featuring a fan, heat lamp and light
- **14.** 365 Day Price Lock
- **15.** Driveway and front pathway
- **16.** Roof Sarking under tiles
- **17.** Automatic Garage Door Opener with 2 Remotes
- 18. Space Saving Mirror Sliding Doors with polished aluminium edge
- **19.** 26L Bosch instantaneous gas hot water unit
- **20.** Flyscreens and flydoors to all windows and doors

# Welcome Home Splendour Inclusions

- **1.** 40mm Quantum Quartz Stone to the entire kitchen
- 2. Increased Fisher & Paykel Gas Cooktop and Oven from 600mm to 900mm
- **3.** Upgraded 600mm x 600mm Splendour range porcelain tiles to common ground floor areas
- **4.** Fisher & Paykel Dishwasher to kitchen
- **5.** Fridge Water Provision to Kitchen
- **6.** Full height tiling to a bathroom and ensuite
- **7.** 2.7m Ceiling height to ground floor areas
- 8. Upgraded 2340mm high internal doors to the ground floor
- 9. 2340mm high sliding external doors to the ground floor
- 10. 10 LED downlights
- 11. Ducted Air Conditioning
- 12. Laminated laundry bench with storage cupboard and stainless steel sink
- 13. Externally ducted 3 in 1 light featuring a fan, heat lamp and light
- **14.** 365 Day Price Lock
- 15. Driveway and front pathway
- **16.** Roof Sarking under tiles
- **17.** Automatic Garage Door Opener with 2 Remotes
- 18. Space Saving Mirror Sliding Doors with polished aluminium edge
- **19.** 26L Bosch instantaneous gas hot water unit
- **20.** Flyscreens and flydoors to all windows and doors