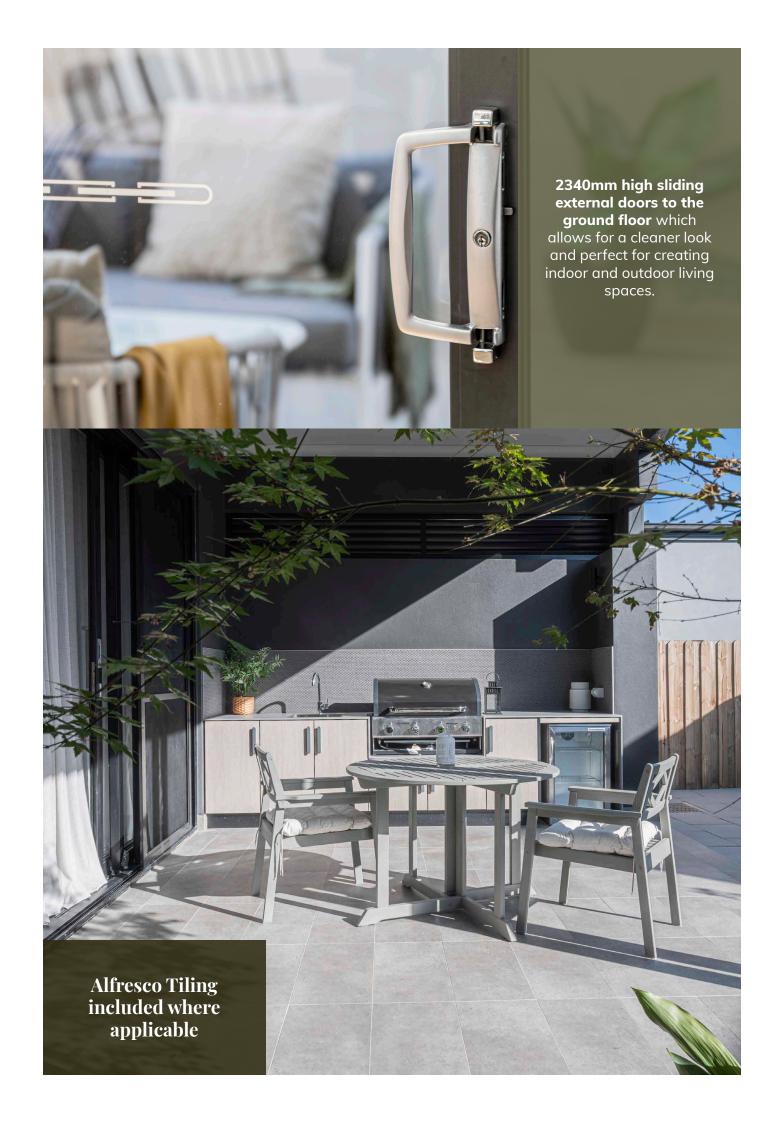

## Welcome Home Classic Inclusions

- **1.** 20mm Quantum Quartz Stone to the entire kitchen
- 2. Increased Westinghouse Gas Cooktop and Oven from 600mm to 900mm
- 3. Upgraded 600mm x 600mm Classic range porcelain tiles to common ground floor areas
- **4.** Westinghouse Dishwasher to kitchen
- **5.** Fridge Water Provision to Kitchen
- **6.** Full height tiling to a bathroom and ensuite
- 7. 2.6m Ceiling height to ground floor areas
- 8. Upgraded 2340mm high internal doors to the ground floor
- **9.** 2340mm high sliding external doors to the ground floor
- **10.** 10 LED downlights
- 11. Ducted Air Conditioning
- 12. Laminated laundry bench with storage cupboard and stainless steel sink
- 13. Externally ducted 3 in 1 light featuring a fan, heat lamp and light
- **14.** 365 Day Price Lock
- **15.** Driveway and front pathway
- **16.** Roof Sarking under tiles
- **17.** Automatic Garage Door Opener with 2 Remotes
- 18. Space Saving Mirror Sliding Doors with polished aluminium edge
- **19.** 26L Bosch instantaneous gas hot water unit
- **20.** Flyscreens and flydoors to all windows and doors

# Welcome Home Splendour Inclusions

- **1.** 40mm Quantum Quartz Stone to the entire kitchen
- 2. Increased Fisher & Paykel Gas Cooktop and Oven from 600mm to 900mm
- **3.** Upgraded 600mm x 600mm Splendour range porcelain tiles to common ground floor areas
- **4.** Fisher & Paykel Dishwasher to kitchen
- **5.** Fridge Water Provision to Kitchen
- **6.** Full height tiling to a bathroom and ensuite
- **7.** 2.7m Ceiling height to ground floor areas
- 8. Upgraded 2340mm high internal doors to the ground floor
- 9. 2340mm high sliding external doors to the ground floor
- 10. 10 LED downlights
- 11. Ducted Air Conditioning
- 12. Laminated laundry bench with storage cupboard and stainless steel sink
- 13. Externally ducted 3 in 1 light featuring a fan, heat lamp and light
- **14.** 365 Day Price Lock
- 15. Driveway and front pathway
- **16.** Roof Sarking under tiles
- **17.** Automatic Garage Door Opener with 2 Remotes
- 18. Space Saving Mirror Sliding Doors with polished aluminium edge
- **19.** 26L Bosch instantaneous gas hot water unit
- **20.** Flyscreens and flydoors to all windows and doors

### Terms & Conditions

- Promotion valid for new tenders from 3rd April 2021.
- Only for home designs from the Price list dated 1st April 2021.
- Finishes 31st August 2021 (unless otherwise sold out prior).
- Customer must enter into a building contract by 14th September 2021 (or the expiry date specified on the tender).
- Upgrade is applicable to the standard design layout only, Extensions or modifications to the layout may incur additional costs.
- Upgrades are not applicable to granny flats or lofts.
- Ducted 12.5Kw Daikin Air-conditioning with 8 outlets and 2 zones;
  additional air-conditioning zones, extra outlets or larger kW will be charged and payable by the client.
- Cannot be used in conjunction with any other offer or promotion .
- Not applicable to the SMART Series range of homes; nor applicable to the Grandeur level of inclusions.
- Duplexes account for 2 promotions.
- Package items cannot be exchanged, deleted or replaced for credit.
- Bathroom and Ensuite tiling applies to one (1) only bathroom and one (1) only ensuite in the standard house design.
- 600mmx600mm Porcelain tiles from Splendour Range of Floor tiles to Ground Floor common areas.
- Alfresco tiling included where applicable (Porcelain 300mmx300mm tiling).
- 10 LED downlights to be included within your electrical plan.
- Up to 1500mm Laminated Laundry Bench with 1 cupboard and Drop in sink including splash back tiles.
- 12 month price lock includes the 6 month tender fee price lock with an additional 6 months; A total of 12 months tender price lock from the building contract date.
- 2340mm high internal doors to ground floor only (up to 820mm wide doors).
- 2340mm high external sliding doors to ground floor (Up to 2700mm wide and a total of 2 included).