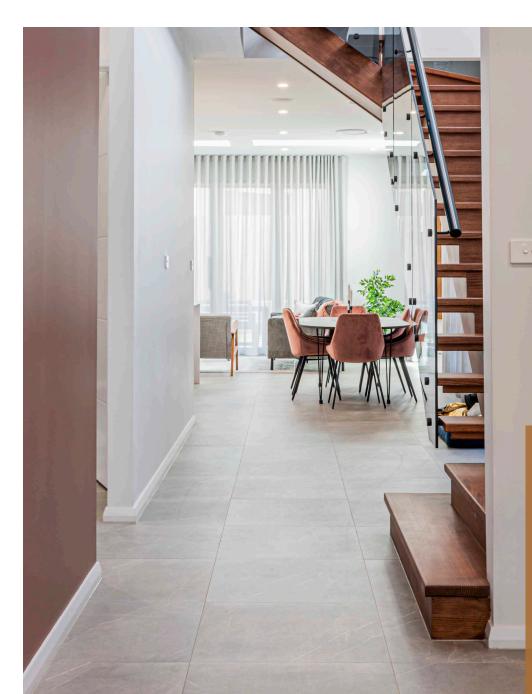

#### Welcome Home Classic Inclusions

- **1.** 20mm Quantum Quartz Stone to the entire kitchen
- Increased Westinghouse Gas Cooktop and Oven from 600mm to 900mm
- 3. Upgraded 600mm x 600mm Classic range porcelain tiles to common ground floor areas
- **4.** Westinghouse Dishwasher to kitchen
- 5. Fridge Water Provision to Kitchen
- 6. Full height tiling to a bathroom and ensuite
- 7. 2.6m Ceiling height to ground floor areas
- 8. Upgraded 2340mm high internal doors to the ground floor
- 9. 2340mm high sliding external doors to the ground floor
- **10.** 10 LED downlights
- 11. Ducted Air Conditioning
- 12. Laminated laundry bench with storage cupboard and stainless steel sink
- **13.** Externally ducted 3 in 1 light featuring a fan, heat lamp and light
- 14. 365 Day Price Lock
- **15.** Driveway and front pathway
- **16.** Roof Sarking under tiles
- 17. Automatic Garage Door Opener with 2 Remotes
- 18. Space Saving Mirror Sliding Doors with polished aluminium edge
- **19.** 26L Bosch instantaneous gas hot water unit
- **20.** Flyscreens and flydoors to all windows and doors

#### Welcome Home Splendour Inclusions

- **1.** 40mm Quantum Quartz Stone to the entire kitchen
- Increased Fisher & Paykel Gas Cooktop and Oven from 600mm to 900mm
- **3.** Upgraded 600mm x 600mm Splendour range porcelain tiles to common ground floor areas
- 4. Fisher & Paykel Dishwasher to kitchen
- 5. Fridge Water Provision to Kitchen
- 6. Full height tiling to a bathroom and ensuite
- 7. 2.7m Ceiling height to ground floor areas
- 8. Upgraded 2340mm high internal doors to the ground floor
- 9. 2340mm high sliding external doors to the ground floor
- **10.** 10 LED downlights
- 11. Ducted Air Conditioning
- 12. Laminated laundry bench with storage cupboard and stainless steel sink
- 13. Externally ducted 3 in 1 light featuring a fan, heat lamp and light
- **14.** 365 Day Price Lock
- **15.** Driveway and front pathway
- **16.** Roof Sarking under tiles
- **17.** Automatic Garage Door Opener with 2 Remotes
- 18. Space Saving Mirror Sliding Doors with polished aluminium edge
- **19.** 26L Bosch instantaneous gas hot water unit
- **20.** Flyscreens and flydoors to all windows and doors

#### **For Classic Inclusions Home**

- Upgrade from laminate kitchen benchtop to 20mm stone benchtop to the kitchen is for the standard design kitchen only, any modifications to the kitchen may incur additional cost.
- All Westinghouse Appliances (excluding dishwasher) upgraded to 900mm from 600mm.
- A Westinghouse Dishwasher included.
- Ceiling height upgrade from 2440mm to 2600mm to the ground floor only.

#### For Splendour Inclusions Home

- Upgrade from 20mm to 40mm stone benchtop to the kitchen is for the standard design kitchen only, any modifications to the kitchen may incur additional cost.
- All Fisher & Paykel Appliances (excluding dishwasher) upgraded to 900mm from 600mm.
- A Fisher & Paykel Dishwasher included.
- Ceiling height upgrade from 2600mm to 2740mm to ground floor only.