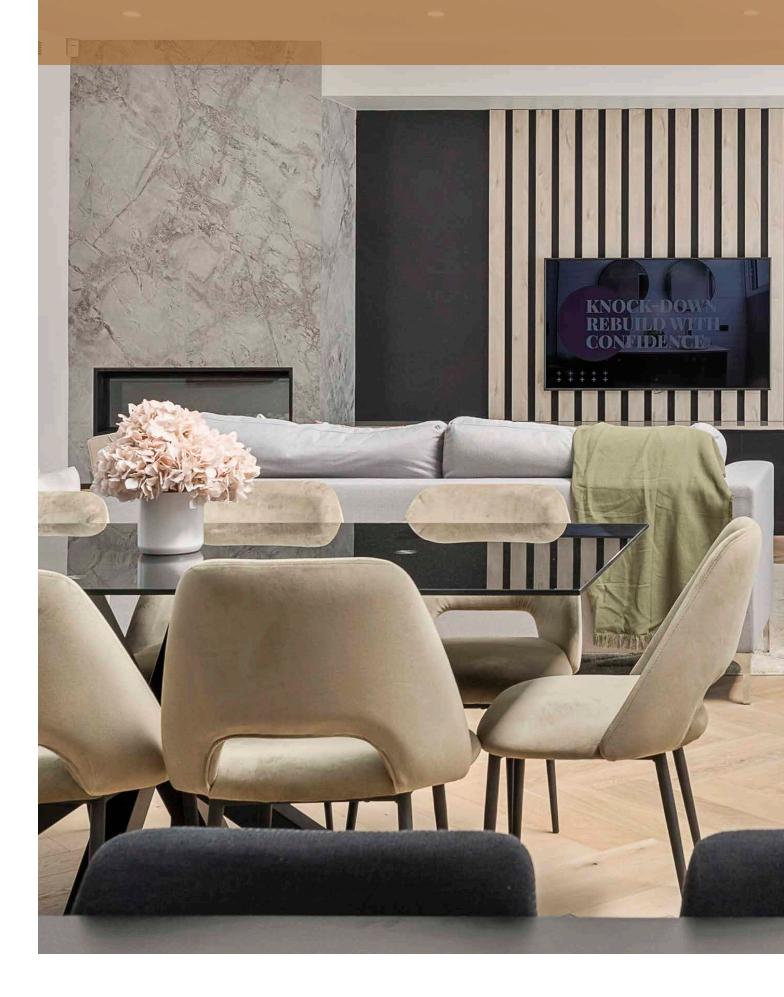

## The Welcome Home Offer, made just for you!

We've hand selected over 20 inclusions to make our house into your home. As a welcome to Meridian Homes, enjoy this special offer for only

## \$9,990

17

1348

Increased Gas Cooktop and Oven from 600mm to 900mm to create the ideal kitchen set up for those who love to cook.

Upgraded 600mm x 600mm porcelain tiles to common ground floor areas with a variety of colours and styles to choose from.

**Dishwasher to the kitchen,** because nobody wants to be stuck on dish duty.

Fridge Water Provision to Kitchen so you have the option of fresh water from your fridge.

Full height tiling to a bathroom and ensuite that can give the impression of higher room heights and makes it easier to clean. 2.7m Ceiling height to ground floor areas if upgrading from Splendour Inclusions and 2.6m ceiling height to the ground floor area if Classic Inclusions to create a more open space.