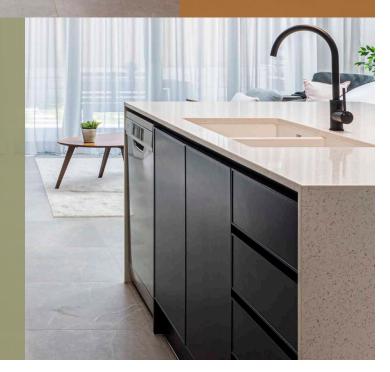

**Dishwasher to the kitchen,** because nobody wants to be stuck on dish duty.

Fridge Water Provision to Kitchen so you have the option of fresh water from your fridge.

Full height tiling to a bathroom and ensuite that can give the impression of higher room heights and makes it easier to clean. 2.7m Ceiling height to ground floor areas if upgrading from Splendour Inclusions and 2.6m ceiling height to the ground floor area if Classic Inclusions to create a more open space.