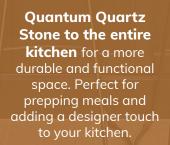

#### Welcome Home Classic Inclusions

- **1.** 20mm Quantum Quartz Stone to the entire kitchen
- Increased Westinghouse Gas Cooktop and Oven from 600mm to 900mm
- 3. Upgraded 600mm x 600mm Classic range porcelain tiles to common ground floor areas
- **4.** Westinghouse Dishwasher to kitchen
- 5. Fridge Water Provision to Kitchen
- 6. Full height tiling to a bathroom and ensuite
- 7. 2.6m Ceiling height to ground floor areas
- 8. Upgraded 2340mm high internal doors to the ground floor
- 9. 2340mm high sliding external doors to the ground floor
- **10.** 10 LED downlights
- 11. Ducted Air Conditioning
- 12. Laminated laundry bench with storage cupboard and stainless steel sink
- **13.** Externally ducted 3 in 1 light featuring a fan, heat lamp and light
- 14. 365 Day Price Lock
- **15.** Driveway and front pathway
- **16.** Roof Sarking under tiles
- 17. Automatic Garage Door Opener with 2 Remotes
- 18. Space Saving Mirror Sliding Doors with polished aluminium edge
- **19.** 26L Bosch instantaneous gas hot water unit
- **20.** Flyscreens and flydoors to all windows and doors

#### Welcome Home Splendour Inclusions

- **1.** 40mm Quantum Quartz Stone to the entire kitchen
- Increased Fisher & Paykel Gas Cooktop and Oven from 600mm to 900mm
- **3.** Upgraded 600mm x 600mm Splendour range porcelain tiles to common ground floor areas
- 4. Fisher & Paykel Dishwasher to kitchen
- 5. Fridge Water Provision to Kitchen
- 6. Full height tiling to a bathroom and ensuite
- 7. 2.7m Ceiling height to ground floor areas
- 8. Upgraded 2340mm high internal doors to the ground floor
- 9. 2340mm high sliding external doors to the ground floor
- **10.** 10 LED downlights
- 11. Ducted Air Conditioning
- 12. Laminated laundry bench with storage cupboard and stainless steel sink
- 13. Externally ducted 3 in 1 light featuring a fan, heat lamp and light
- **14.** 365 Day Price Lock
- **15.** Driveway and front pathway
- **16.** Roof Sarking under tiles
- **17.** Automatic Garage Door Opener with 2 Remotes
- 18. Space Saving Mirror Sliding Doors with polished aluminium edge
- **19.** 26L Bosch instantaneous gas hot water unit
- **20.** Flyscreens and flydoors to all windows and doors