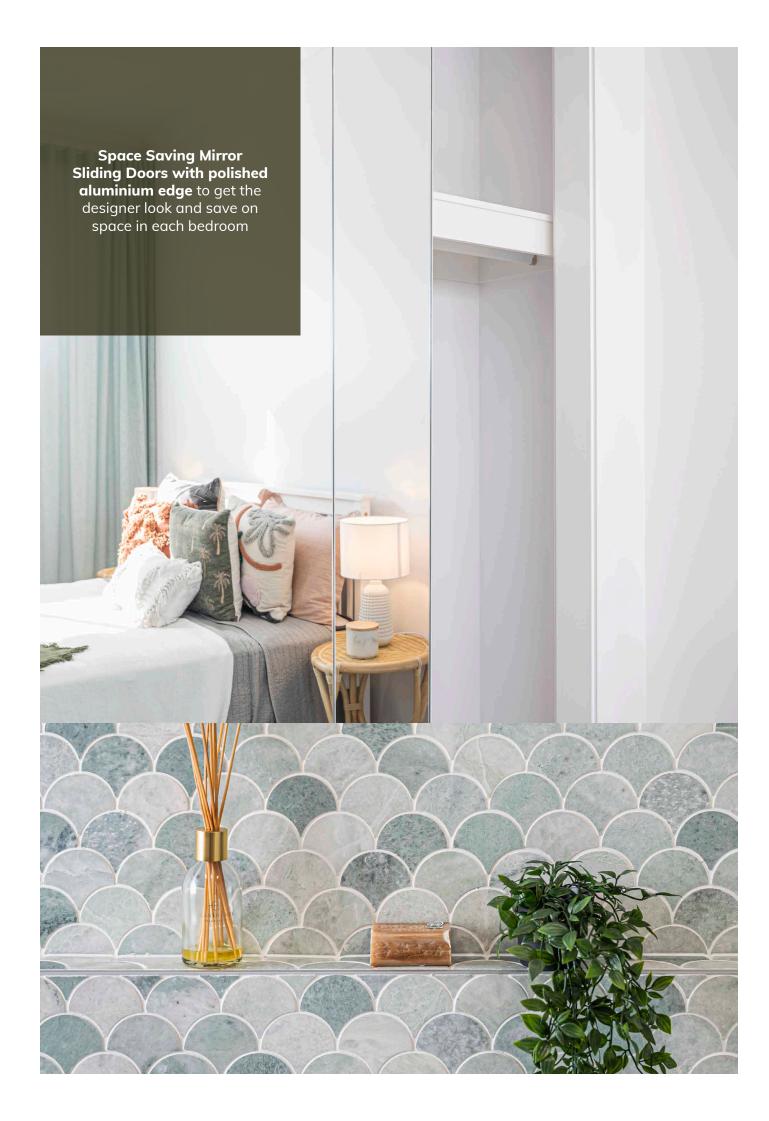

#### Welcome Home Classic Inclusions

- **1.** 20mm Quantum Quartz Stone to the entire kitchen
- Increased Westinghouse Gas Cooktop and Oven from 600mm to 900mm
- 3. Upgraded 600mm x 600mm Classic range porcelain tiles to common ground floor areas
- **4.** Westinghouse Dishwasher to kitchen
- 5. Fridge Water Provision to Kitchen
- 6. Full height tiling to a bathroom and ensuite
- 7. 2.6m Ceiling height to ground floor areas
- 8. Upgraded 2340mm high internal doors to the ground floor
- 9. 2340mm high sliding external doors to the ground floor
- **10.** 10 LED downlights
- 11. Ducted Air Conditioning
- 12. Laminated laundry bench with storage cupboard and stainless steel sink
- **13.** Externally ducted 3 in 1 light featuring a fan, heat lamp and light
- 14. 365 Day Price Lock
- **15.** Driveway and front pathway
- **16.** Roof Sarking under tiles
- 17. Automatic Garage Door Opener with 2 Remotes
- 18. Space Saving Mirror Sliding Doors with polished aluminium edge
- **19.** 26L Bosch instantaneous gas hot water unit
- **20.** Flyscreens and flydoors to all windows and doors

#### Welcome Home Splendour Inclusions

- **1.** 40mm Quantum Quartz Stone to the entire kitchen
- Increased Fisher & Paykel Gas Cooktop and Oven from 600mm to 900mm
- **3.** Upgraded 600mm x 600mm Splendour range porcelain tiles to common ground floor areas
- 4. Fisher & Paykel Dishwasher to kitchen
- 5. Fridge Water Provision to Kitchen
- 6. Full height tiling to a bathroom and ensuite
- 7. 2.7m Ceiling height to ground floor areas
- 8. Upgraded 2340mm high internal doors to the ground floor
- 9. 2340mm high sliding external doors to the ground floor
- **10.** 10 LED downlights
- 11. Ducted Air Conditioning
- 12. Laminated laundry bench with storage cupboard and stainless steel sink
- 13. Externally ducted 3 in 1 light featuring a fan, heat lamp and light
- **14.** 365 Day Price Lock
- **15.** Driveway and front pathway
- **16.** Roof Sarking under tiles
- **17.** Automatic Garage Door Opener with 2 Remotes
- 18. Space Saving Mirror Sliding Doors with polished aluminium edge
- **19.** 26L Bosch instantaneous gas hot water unit
- **20.** Flyscreens and flydoors to all windows and doors