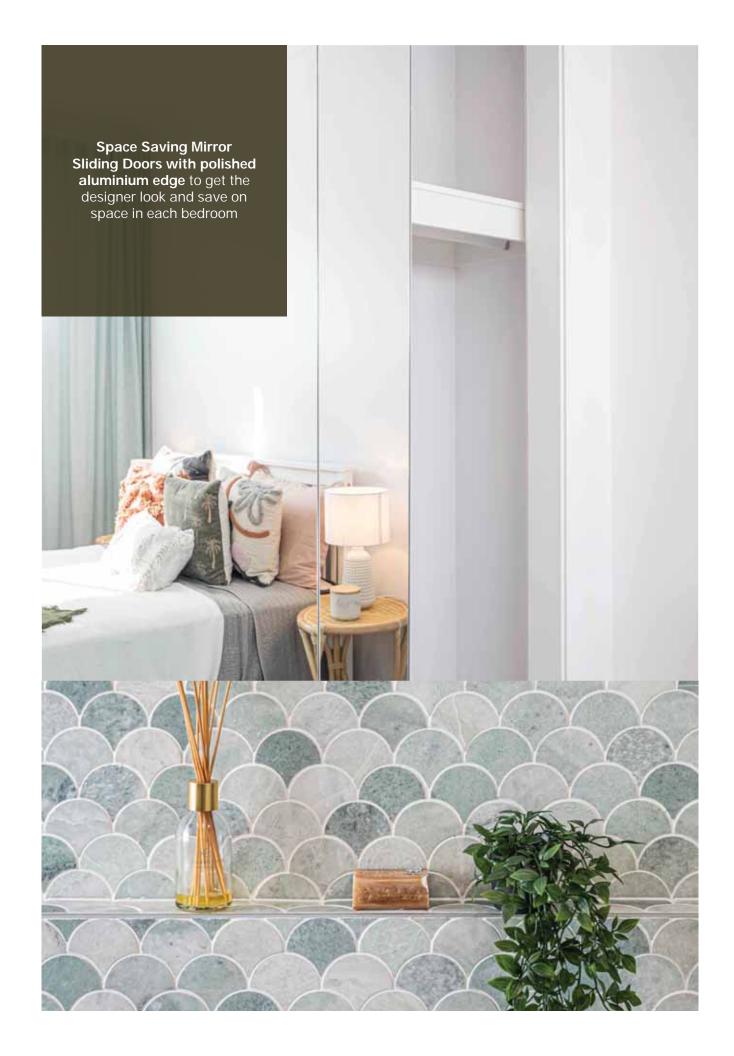

#### Welcome Home Classic Inclusions

- 1. 20mm Quantum Quartz Stone to the entire kitchen
- Increased Westinghouse Gas Cooktop and Oven from 600mm to 900mm
- 3. Upgraded 600mm x 600mm Classic range porcelain tiles to common ground floor areas
- 4. Westinghouse Dishwasher to kitchen
- 5. Fridge Water Provision to Kitchen
- 6. Full height tiling to a bathroom and ensuite
- 7. 2.6m Ceiling height to ground floor areas
- 8. Upgraded 2340mm high internal doors to the ground floor
- 9. 2340mm high sliding external doors to the ground floor
- **10**. 10 LED downlights
- **11**. Ducted Air Conditioning
- **12.** Laminated laundry bench with storage cupboard and stainless steel sink
- 13. Externally ducted 3 in 1 light featuring a fan, heat lamp and light
- 14. 365 Day Price Lock
- **15.** Driveway and front pathway
- **16.** Roof Sarking under tiles
- **17.** Automatic Garage Door Opener with 2 Remotes
- 18. Space Saving Mirror Sliding Doors with polished aluminium edge
- **19.** 26L Bosch instantaneous gas hot water unit
- **20**. Flyscreens and flydoors to all windows and doors

## Welcome Home Splendour Inclusions

- 1. 40mm Quantum Quartz Stone to the entire kitchen
- 2. Increased Fisher & Paykel Gas Cooktop and Oven from 600mm to 900mm
- **3**. Upgraded 600mm x 600mm Splendour range porcelain tiles to common ground floor areas
- 4. Fisher & Paykel Dishwasher to kitchen
- 5. Fridge Water Provision to Kitchen
- 6. Full height tiling to a bathroom and ensuite
- **7**. 2.7m Ceiling height to ground floor areas
- 8. Upgraded 2340mm high internal doors to the ground floor
- 9. 2340mm high sliding external doors to the ground floor
- **10**. 10 LED downlights
- 11. Ducted Air Conditioning
- 12. Laminated laundry bench with storage cupboard and stainless steel sink
- 13. Externally ducted 3 in 1 light featuring a fan, heat lamp and light
- 14. 365 Day Price Lock
- **15.** Driveway and front pathway
- **16.** Roof Sarking under tiles
- **17.** Automatic Garage Door Opener with 2 Remotes
- 18. Space Saving Mirror Sliding Doors with polished aluminium edge
- **19.** 26L Bosch instantaneous gas hot water unit
- **20.** Flyscreens and flydoors to all windows and doors