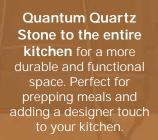

A

94

Increased Gas Cooktop and Oven from 600mm to 900mm to create the ideal kitchen set up for those who love to cook.

Upgraded 600mm x 600mm porcelain tiles to common ground floor areas with a variety of colours and styles to choose from.

Dishwasher to the kitchen, because nobody wants to be stuck on dish duty.

Full height tiling to a bathroom and ensuite that can give the impression of higher room heights and makes it easier to clean 2.7m Ceiling height to ground floor areas if upgrading from Splendour Inclusions and 2.6m ceiling height to the ground floor area if Classic Inclusions to create a more open space.

> Upgraded 2340mm high internal doors to the ground floor to create height and allow for a more designer look.

2340mm high sliding external doors to the ground floor which allows for a cleaner look and perfect for creating indoor and outdoor living spaces.