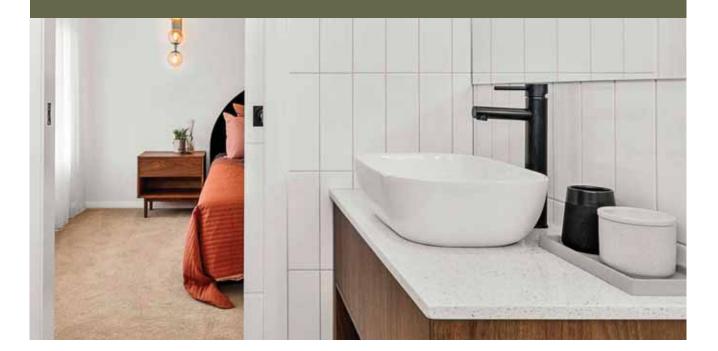

Dishwasher to the kitchen, because nobody wants to be stuck on dish duty.

Full height tiling to a bathroom and ensuite that can give the impression of higher room heights and makes it easier to clean 2.7m Ceiling height to ground floor areas if upgrading from Splendour Inclusions and 2.6m ceiling height to the ground floor area if Classic Inclusions to create a more open space.

> Upgraded 2340mm high internal doors to the ground floor to create height and allow for a more designer look.

2340mm high sliding external doors to the ground floor which allows for a cleaner look and perfect for creating indoor and outdoor living spaces.