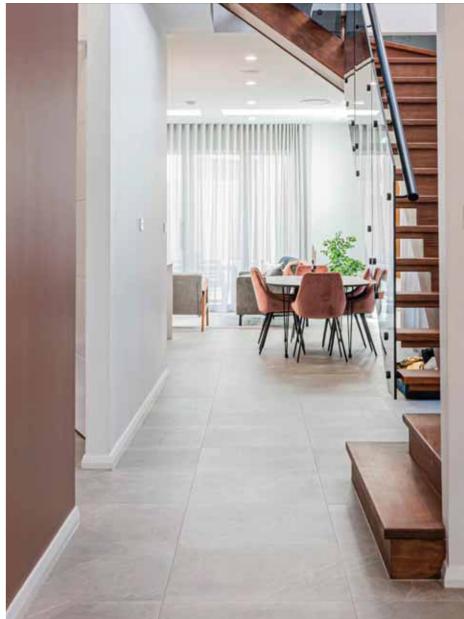

A

94

Increased Gas Cooktop and Oven from 600mm to 900mm to create the ideal kitchen set up for those who love to cook.

Upgraded 600mm x 600mm porcelain tiles to common ground floor areas with a variety of colours and styles to choose from.

Dishwasher to the kitchen, because nobody wants to be stuck on dish duty.

Full height tiling to a bathroom and ensuite that can give the impression of higher room heights and makes it easier to clean 2.7m Ceiling height to ground floor areas if upgrading from Splendour Inclusions and 2.6m ceiling height to the ground floor area if Classic Inclusions to create a more open space.

> Upgraded 2340mm high internal doors to the ground floor to create height and allow for a more designer look.

2340mm high sliding external doors to the ground floor which allows for a cleaner look and perfect for creating indoor and outdoor living spaces.