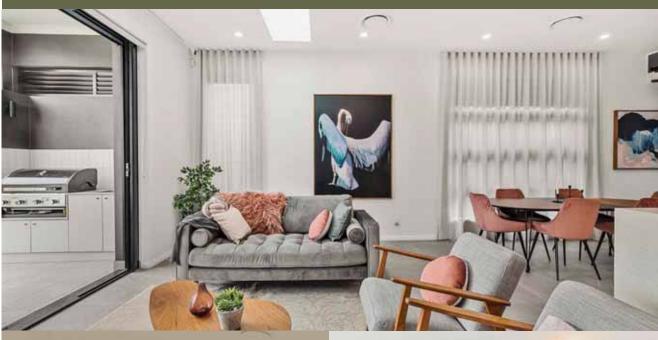

A

94

Increased Gas Cooktop and Oven from 600mm to 900mm to create the ideal kitchen set up for those who love to cook.

Upgraded 600mm x 600mm porcelain tiles to common ground floor areas with a variety of colours and styles to choose from.

Dishwasher to the kitchen, because nobody wants to be stuck on dish duty.

Full height tiling to a bathroom and ensuite that can give the impression of higher room heights and makes it easier to clean 2.7m Ceiling height to ground floor areas if upgrading from Splendour Inclusions and 2.6m ceiling height to the ground floor area if Classic Inclusions to create a more open space.

> Upgraded 2340mm high internal doors to the ground floor to create height and allow for a more designer look.

2340mm high sliding external doors to the ground floor which allows for a cleaner look and perfect for creating indoor and outdoor living spaces.

0

Alfresco Tiling included where applicable

Laminated laundry bench with storage cupboard and stainless steel sink, to make laundry day that little bit easier.

> Externally ducted 3 in 1 light featuring a fan, heat lamp and light for added comfort.

**365 Day Price Lock** to give you peace of mind and know that your build price is secure.

Your new Meridian Home comes with a driveway and front pathway