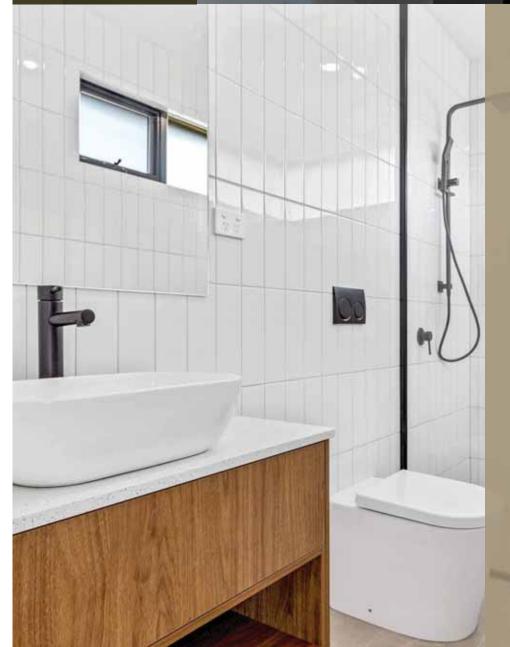

Dishwasher to the kitchen, because nobody wants to be stuck on dish duty.

Full height tiling to a bathroom and ensuite that can give the impression of higher room heights and makes it easier to clean 2.7m Ceiling height to ground floor areas if upgrading from Splendour Inclusions and 2.6m ceiling height to the ground floor area if Classic Inclusions to create a more open space.