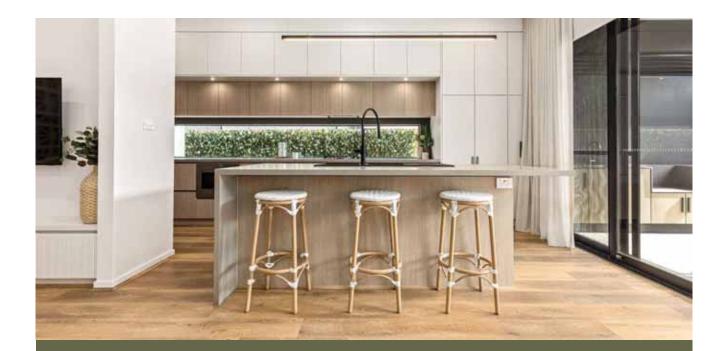

A

94

Increased Gas Cooktop and Oven from 600mm to 900mm to create the ideal kitchen set up for those who love to cook.

Upgraded 600mm x 600mm porcelain tiles to common ground floor areas with a variety of colours and styles to choose from.

Dishwasher to the kitchen, because nobody wants to be stuck on dish duty.

Full height tiling to a bathroom and ensuite that can give the impression of higher room heights and makes it easier to clean 2.7m Ceiling height to ground floor areas if upgrading from Splendour Inclusions and 2.6m ceiling height to the ground floor area if Classic Inclusions to create a more open space.