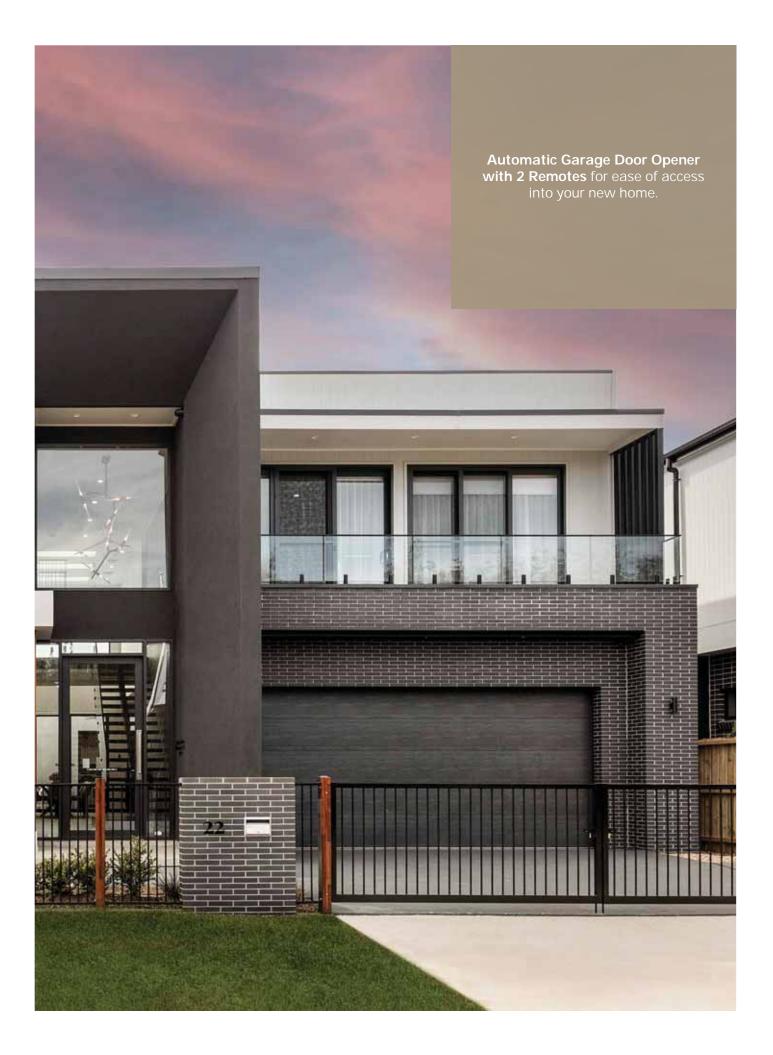

#### Welcome Home Classic Inclusions

- 1. 20mm Quantum Quartz Stone to the entire kitchen
- Increased Westinghouse Gas Cooktop and Oven from 600mm to 900mm
- 3. Upgraded 600mm x 600mm Classic range porcelain tiles to common ground floor areas
- 4. Westinghouse Dishwasher to kitchen
- 5. Fridge Water Provision to Kitchen
- 6. Full height tiling to a bathroom and ensuite
- 7. 2.6m Ceiling height to ground floor areas
- 8. Upgraded 2340mm high internal doors to the ground floor
- 9. 2340mm high sliding external doors to the ground floor
- **10**. 10 LED downlights
- **11**. Ducted Air Conditioning
- **12.** Laminated laundry bench with storage cupboard and stainless steel sink
- 13. Externally ducted 3 in 1 light featuring a fan, heat lamp and light
- 14. 365 Day Price Lock
- **15.** Driveway and front pathway
- **16.** Roof Sarking under tiles
- **17.** Automatic Garage Door Opener with 2 Remotes
- 18. Space Saving Mirror Sliding Doors with polished aluminium edge
- **19.** 26L Bosch instantaneous gas hot water unit
- **20**. Flyscreens and flydoors to all windows and doors

## Welcome Home Splendour Inclusions

- 1. 40mm Quantum Quartz Stone to the entire kitchen
- 2. Increased Fisher & Paykel Gas Cooktop and Oven from 600mm to 900mm
- **3**. Upgraded 600mm x 600mm Splendour range porcelain tiles to common ground floor areas
- 4. Fisher & Paykel Dishwasher to kitchen
- 5. Fridge Water Provision to Kitchen
- 6. Full height tiling to a bathroom and ensuite
- **7**. 2.7m Ceiling height to ground floor areas
- 8. Upgraded 2340mm high internal doors to the ground floor
- 9. 2340mm high sliding external doors to the ground floor
- **10**. 10 LED downlights
- 11. Ducted Air Conditioning
- 12. Laminated laundry bench with storage cupboard and stainless steel sink
- 13. Externally ducted 3 in 1 light featuring a fan, heat lamp and light
- 14. 365 Day Price Lock
- **15.** Driveway and front pathway
- **16.** Roof Sarking under tiles
- **17.** Automatic Garage Door Opener with 2 Remotes
- 18. Space Saving Mirror Sliding Doors with polished aluminium edge
- **19.** 26L Bosch instantaneous gas hot water unit
- **20.** Flyscreens and flydoors to all windows and doors