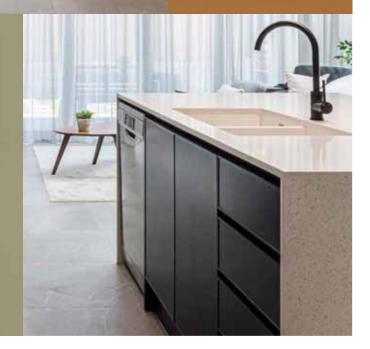

#### Welcome Home Classic Inclusions

- 1. 20mm Quantum Quartz Stone to the entire kitchen
- Increased Westinghouse Gas Cooktop and Oven from 600mm to 900mm
- 3. Upgraded 600mm x 600mm Classic range porcelain tiles to common ground floor areas
- 4. Westinghouse Dishwasher to kitchen
- 5. Fridge Water Provision to Kitchen
- 6. Full height tiling to a bathroom and ensuite
- 7. 2.6m Ceiling height to ground floor areas
- 8. Upgraded 2340mm high internal doors to the ground floor
- 9. 2340mm high sliding external doors to the ground floor
- **10**. 10 LED downlights
- **11**. Ducted Air Conditioning
- **12.** Laminated laundry bench with storage cupboard and stainless steel sink
- 13. Externally ducted 3 in 1 light featuring a fan, heat lamp and light
- 14. 365 Day Price Lock
- **15.** Driveway and front pathway
- **16.** Roof Sarking under tiles
- **17.** Automatic Garage Door Opener with 2 Remotes
- 18. Space Saving Mirror Sliding Doors with polished aluminium edge
- **19.** 26L Bosch instantaneous gas hot water unit
- **20**. Flyscreens and flydoors to all windows and doors

## Welcome Home Splendour Inclusions

- 1. 40mm Quantum Quartz Stone to the entire kitchen
- 2. Increased Fisher & Paykel Gas Cooktop and Oven from 600mm to 900mm
- **3**. Upgraded 600mm x 600mm Splendour range porcelain tiles to common ground floor areas
- 4. Fisher & Paykel Dishwasher to kitchen
- 5. Fridge Water Provision to Kitchen
- 6. Full height tiling to a bathroom and ensuite
- **7**. 2.7m Ceiling height to ground floor areas
- 8. Upgraded 2340mm high internal doors to the ground floor
- 9. 2340mm high sliding external doors to the ground floor
- **10**. 10 LED downlights
- 11. Ducted Air Conditioning
- 12. Laminated laundry bench with storage cupboard and stainless steel sink
- 13. Externally ducted 3 in 1 light featuring a fan, heat lamp and light
- 14. 365 Day Price Lock
- **15.** Driveway and front pathway
- **16.** Roof Sarking under tiles
- **17.** Automatic Garage Door Opener with 2 Remotes
- 18. Space Saving Mirror Sliding Doors with polished aluminium edge
- **19.** 26L Bosch instantaneous gas hot water unit
- **20.** Flyscreens and flydoors to all windows and doors

#### For Classic Inclusions Home

- Upgrade from laminate kitchen benchtop to 20mm stone benchtop to the kitchen is for the standard design kitchen only, any modifications to the kitchen may incur additional cost.
- All Westinghouse Appliances (excluding dishwasher) upgraded to 900mm from 600mm.
- A Westinghouse Dishwasher included.
- Ceiling height upgrade from 2440mm to 2600mm to the ground floor only.

#### For Splendour Inclusions Home

- Upgrade from 20mm to 40mm stone benchtop to the kitchen is for the standard design kitchen only, any modifications to the kitchen may incur additional cost.
- All Fisher & Paykel Appliances (excluding dishwasher) upgraded to 900mm from 600mm.
- A Fisher & Paykel Dishwasher included.
- Ceiling height upgrade from 2600mm to 2740mm to ground floor only.