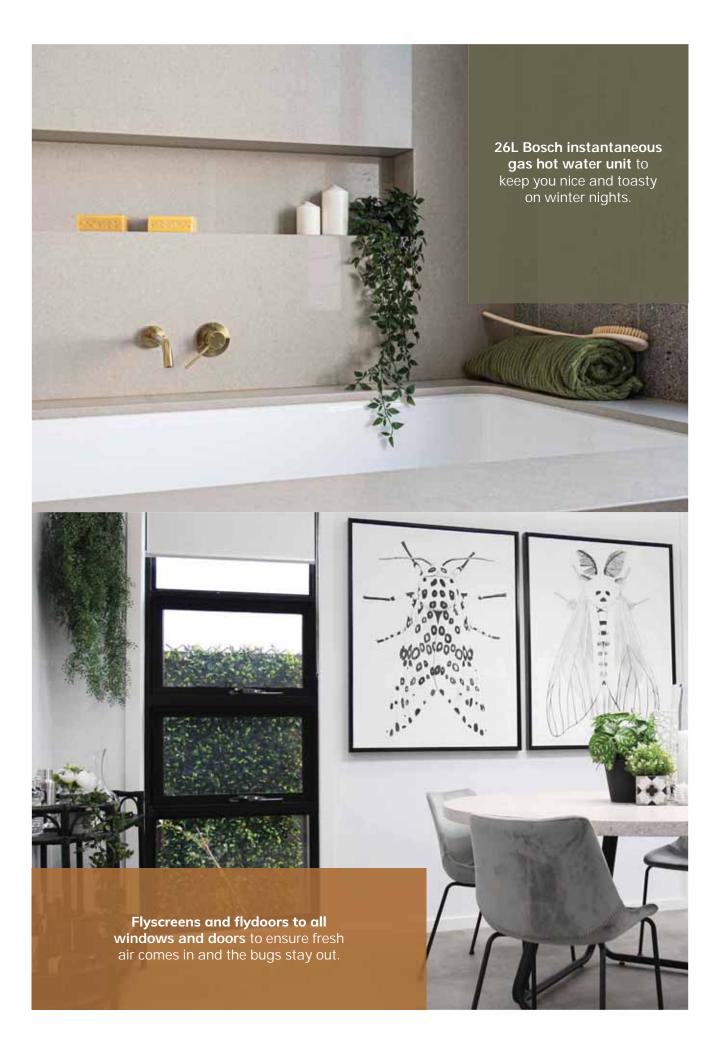

#### Welcome Home Classic Inclusions

- 1. 20mm Quantum Quartz Stone to the entire kitchen
- Increased Westinghouse Gas Cooktop and Oven from 600mm to 900mm
- 3. Upgraded 600mm x 600mm Classic range porcelain tiles to common ground floor areas
- 4. Westinghouse Dishwasher to kitchen
- 5. Fridge Water Provision to Kitchen
- 6. Full height tiling to a bathroom and ensuite
- 7. 2.6m Ceiling height to ground floor areas
- 8. Upgraded 2340mm high internal doors to the ground floor
- 9. 2340mm high sliding external doors to the ground floor
- **10**. 10 LED downlights
- **11**. Ducted Air Conditioning
- **12.** Laminated laundry bench with storage cupboard and stainless steel sink
- 13. Externally ducted 3 in 1 light featuring a fan, heat lamp and light
- 14. 365 Day Price Lock
- **15.** Driveway and front pathway
- **16.** Roof Sarking under tiles
- **17.** Automatic Garage Door Opener with 2 Remotes
- 18. Space Saving Mirror Sliding Doors with polished aluminium edge
- **19.** 26L Bosch instantaneous gas hot water unit
- **20**. Flyscreens and flydoors to all windows and doors

## Welcome Home Splendour Inclusions

- 1. 40mm Quantum Quartz Stone to the entire kitchen
- 2. Increased Fisher & Paykel Gas Cooktop and Oven from 600mm to 900mm
- **3**. Upgraded 600mm x 600mm Splendour range porcelain tiles to common ground floor areas
- 4. Fisher & Paykel Dishwasher to kitchen
- 5. Fridge Water Provision to Kitchen
- 6. Full height tiling to a bathroom and ensuite
- **7**. 2.7m Ceiling height to ground floor areas
- 8. Upgraded 2340mm high internal doors to the ground floor
- 9. 2340mm high sliding external doors to the ground floor
- **10**. 10 LED downlights
- 11. Ducted Air Conditioning
- 12. Laminated laundry bench with storage cupboard and stainless steel sink
- 13. Externally ducted 3 in 1 light featuring a fan, heat lamp and light
- 14. 365 Day Price Lock
- **15.** Driveway and front pathway
- **16.** Roof Sarking under tiles
- **17.** Automatic Garage Door Opener with 2 Remotes
- 18. Space Saving Mirror Sliding Doors with polished aluminium edge
- **19.** 26L Bosch instantaneous gas hot water unit
- **20.** Flyscreens and flydoors to all windows and doors